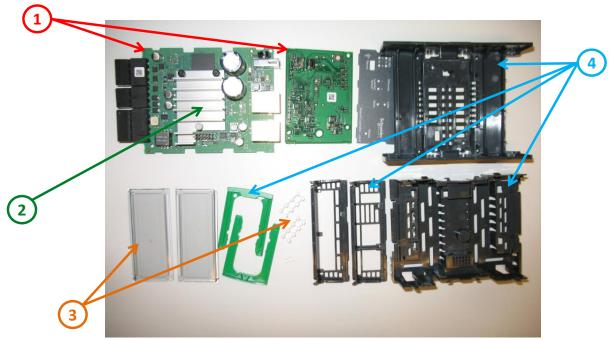

## **SpaceLogic AS-P Controller**

| Recommendation   | Number on drawing | Component / Material                                 | Weight (in g) | Comment   |
|------------------|-------------------|------------------------------------------------------|---------------|-----------|
| To be depolluted | 1                 | Electronic Board (Communication) > 10cm <sup>2</sup> | 130           |           |
| To be dismantled | 2                 | Heatsink                                             | 23            | Aluminium |
| To be dismantled | 3                 | Plastic parts                                        | 10            | PC        |
| To be dismantled | 4                 | Plastic parts                                        | 79            | ABS+PC    |