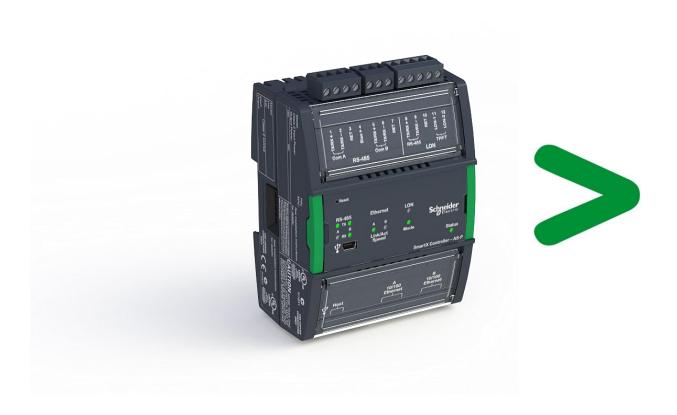

## **Product description**

| Manufacturer identification           | Schneider Electric Industries SAS                                                                                                                                                                                                                                                                                                                                                                                                              |  |
|---------------------------------------|------------------------------------------------------------------------------------------------------------------------------------------------------------------------------------------------------------------------------------------------------------------------------------------------------------------------------------------------------------------------------------------------------------------------------------------------|--|
| Brand name                            | Schneider Electric                                                                                                                                                                                                                                                                                                                                                                                                                             |  |
| Product function                      | The SpaceLogic AS-P Controller is a powerful device that can act as a standalone server, control I/O modules and also monitor and manage field bus devices. In a small installation, the embedded Automation Server acts as a stand-alone server, mounted on a rack together with its belonging I/O modules. In medium and large installations, functionality is distributed through multiple Automation Servers that communicate over TCP/IP. |  |
| Product reference                     | SXWASPXXX10001                                                                                                                                                                                                                                                                                                                                                                                                                                 |  |
| Additional similar product references | AX-SSC RXASPNLRS0000 SXWASPSBX10001 SXWASPSBX10002 SXWASPSBX10A01 SXWASPSBX1S002 SXWASPXXX10002 SXWASPXXX10A01 SXWASPXXX1S001                                                                                                                                                                                                                                                                                                                  |  |
| Total representative product mass     | 243 g                                                                                                                                                                                                                                                                                                                                                                                                                                          |  |
| Representative product dimensions     | 114 x 90 x 54 mm                                                                                                                                                                                                                                                                                                                                                                                                                               |  |
| Date of information release           | 2023/03/16                                                                                                                                                                                                                                                                                                                                                                                                                                     |  |