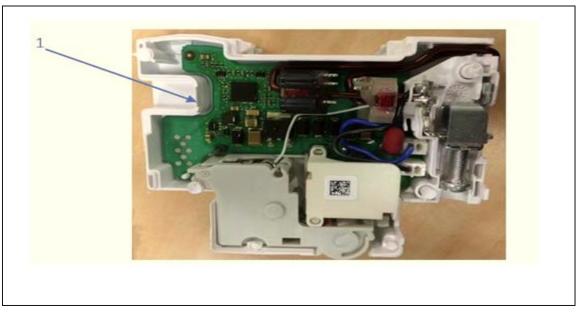

## End of Life Instructions

| Recommendation   | Number on<br>drawing | Component / Material                                 | Weight (in<br>g) | Comment             |
|------------------|----------------------|------------------------------------------------------|------------------|---------------------|
| To be depolluted | 1                    | Electronic Board (Communication) > 10cm <sup>2</sup> | 8                | 20.8cm <sup>2</sup> |