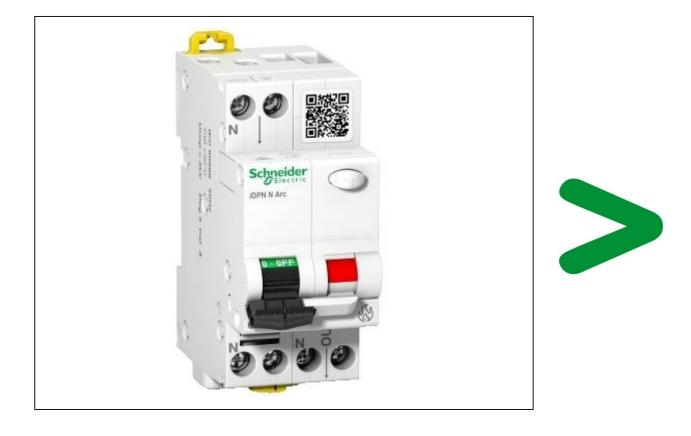

# Product description

| Manufacturer identification           | Schneider Electric Industries SAS                                                                                                                                                                                                                                                                                                                                                                                                                       |  |
|---------------------------------------|---------------------------------------------------------------------------------------------------------------------------------------------------------------------------------------------------------------------------------------------------------------------------------------------------------------------------------------------------------------------------------------------------------------------------------------------------------|--|
| Brand name                            | Schneider Electric                                                                                                                                                                                                                                                                                                                                                                                                                                      |  |
| Product function                      | The main purpose of the ARCs products is to reduce the risk of electrical fires.<br>It combines the following functions:<br>Protection against fire hazards by detection of abnormal electric arcs;<br>Protection against load fire hazards due to slow overvoltages;<br>Circuit opening and positive break indication (green strip);<br>Fire hazard tripping indication via the front panel indicator;<br>Device self-diagnostics via the test button. |  |
| Product reference                     | A9FDB616                                                                                                                                                                                                                                                                                                                                                                                                                                                |  |
| Additional similar product references | A9FDB616                                                                                                                                                                                                                                                                                                                                                                                                                                                |  |
| Total representative product mass     | 190 g                                                                                                                                                                                                                                                                                                                                                                                                                                                   |  |
| Representative product dimensions     | s 100mm x 40mm x 85mm                                                                                                                                                                                                                                                                                                                                                                                                                                   |  |
| Accessories                           | No                                                                                                                                                                                                                                                                                                                                                                                                                                                      |  |
| Date of information release           | 12/2019                                                                                                                                                                                                                                                                                                                                                                                                                                                 |  |