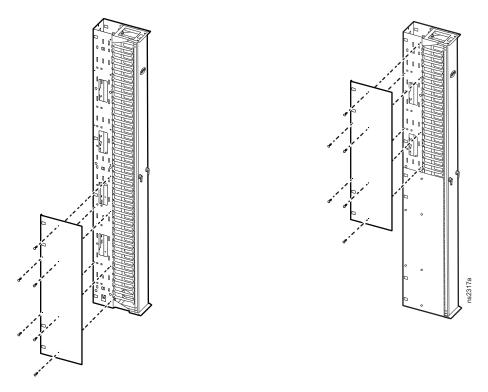

#### AR8678 on Vertical Cable Manager (AR8615, AR8635, AR8665)

AR8679 on Vertical Cable Manager (AR8625, AR8645, AR8675)