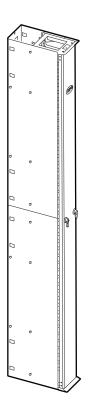

### Installation

#### AR8678 on Vertical Cable Manager (AR8615, AR8635, AR8665)

AR8679 on Vertical Cable Manager (AR8625, AR8645, AR8675)