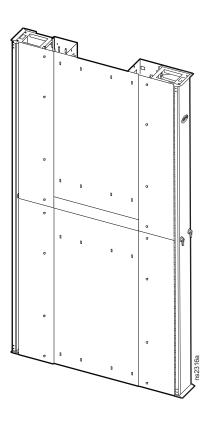

# 4-Post Application with Vertical Cable Managers (AR8615, AR8635, AR8665) Mounted Front and Rear of the 4-Post Rack

**NOTE:** Requires (2) AR8678 & (1) AR8679

Customer support and warranty information is available at **www.schneider-electric.com**. © 2015 Schneider Electric. All Rights Reserved. NetShelter is a trademark owned by Schneider Electric, S.A.S.