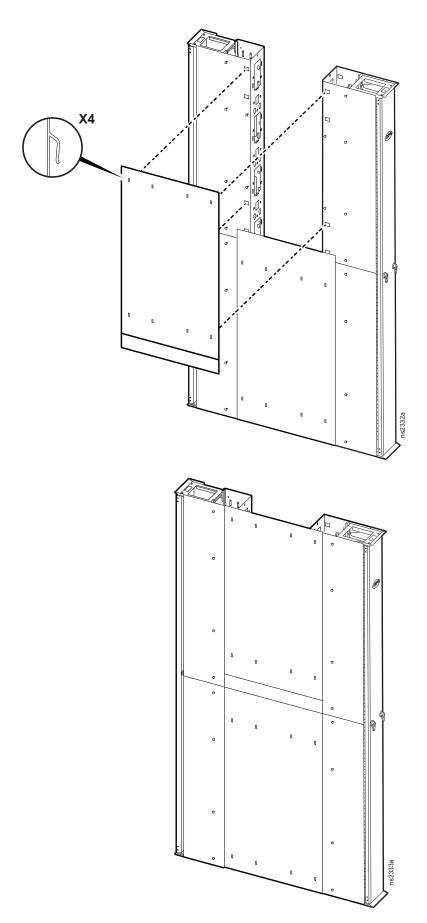

# 4-Post Application with Vertical Cable Managers (AR8615, AR8635, AR8665) Mounted Front and Rear of the 4-Post Rack

**NOTE:** Requires (2) AR8678 & (1) AR8679

Customer support and warranty information is available at **www.schneider-electric.com**. © 2015 Schneider Electric. All Rights Reserved. NetShelter is a trademark owned by Schneider Electric, S.A.S.