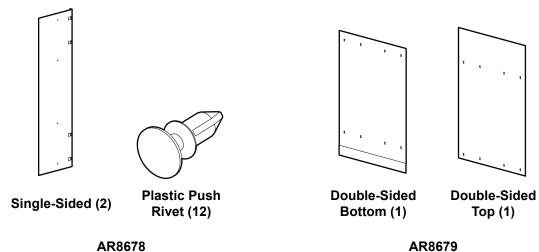

# End of Row Panel for 84 in. Performance Vertical Cable Manager

AR8678, AR8679

### **Inventory**