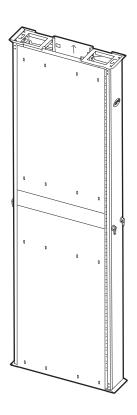

### Installation

#### AR8678 on Vertical Cable Manager (AR8615, AR8635, AR8665)

AR8679 on Vertical Cable Manager (AR8625, AR8645, AR8675)