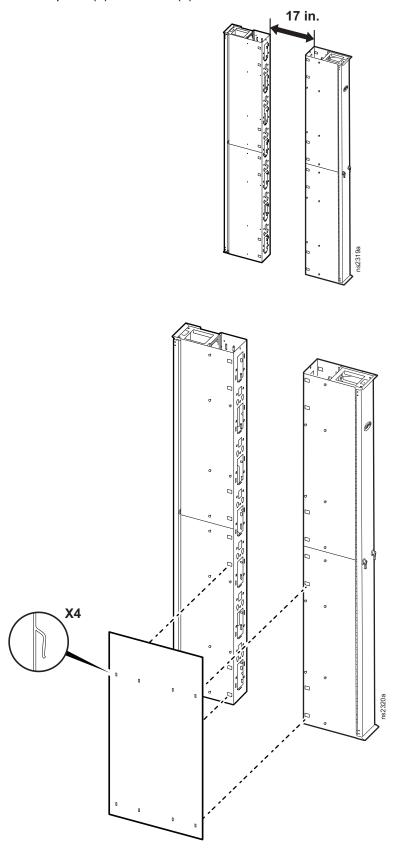

# 4-Post Application with Vertical Cable Managers (AR8615, AR8635, AR8665) Mounted Front and Rear of the 4-Post Rack

**NOTE:** Requires (2) AR8678 & (1) AR8679

Customer support and warranty information is available at **www.schneider-electric.com**. © 2015 Schneider Electric. All Rights Reserved. NetShelter is a trademark owned by Schneider Electric, S.A.S.