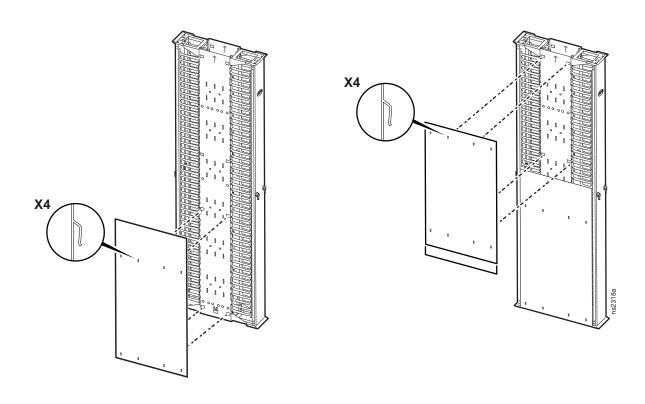

#### AR8678 on Vertical Cable Manager (AR8615, AR8635, AR8665)

AR8679 on Vertical Cable Manager (AR8625, AR8645, AR8675)