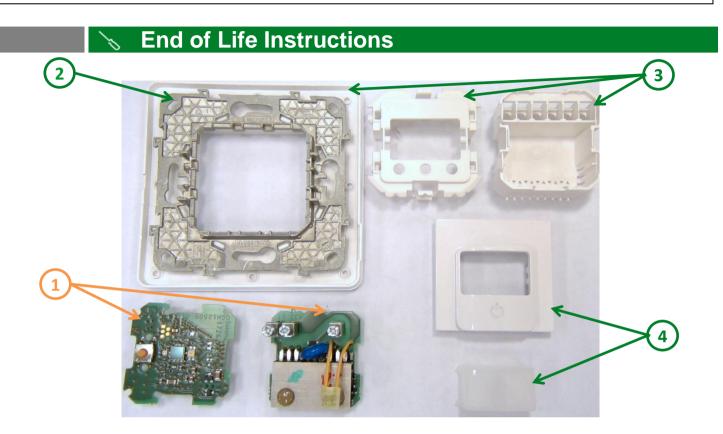

### Potential disassembly risks

Electric shock due to Electrical components containing energy (capacitors).

| Recommendation   | Number on drawing | Component / Material                          | Weight (in g) | Comment |
|------------------|-------------------|-----------------------------------------------|---------------|---------|
| To be depolluted | 1                 | Electronic BoardS (Power) > 10cm <sup>2</sup> | 21,7          |         |
| To be dismantled | 2                 | Metal alloy                                   | 36            |         |
| To be dismantled | 3                 | Plastic parts                                 | 33,27         |         |
| To be dismantled | 4                 | Plastic parts                                 | 5,7           |         |