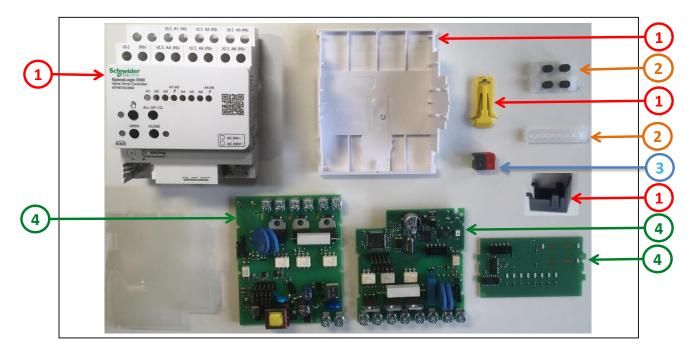

### End of Life Instructions

| Recommendation   | Number on drawing | Component / Material                         | Weight (in g) | Comment   |
|------------------|-------------------|----------------------------------------------|---------------|-----------|
| To be dismantled | 1                 | UPPER PART / PC                              | 47.9          |           |
| To be dismantled | 1                 | BOTTOM PART / PC                             | 27.3          |           |
| To be dismantled | 1                 | LOCKING CLIP / PC                            | 1.3           |           |
| To be dismantled | 1                 | BUS CAP                                      | 1.86          |           |
| Other            | 2                 | SILICONE LIGHT WITH PB                       | 1.5           | Shredding |
| Other            | 2                 | SILICONE LIGHT UPPER ROW                     | 1.1           | Shredding |
| To be depolluted | 3                 | Connector                                    | 1.6           |           |
| To be depolluted | 4                 | Electronic Board (Power) > 10cm <sup>2</sup> | 9.4           |           |
| To be depolluted | 4                 | Electronic Board (Power) > 10cm <sup>2</sup> | 58.2          |           |
| To be depolluted | 4                 | Electronic Board (Power) > 10cm <sup>2</sup> | 69.6          |           |