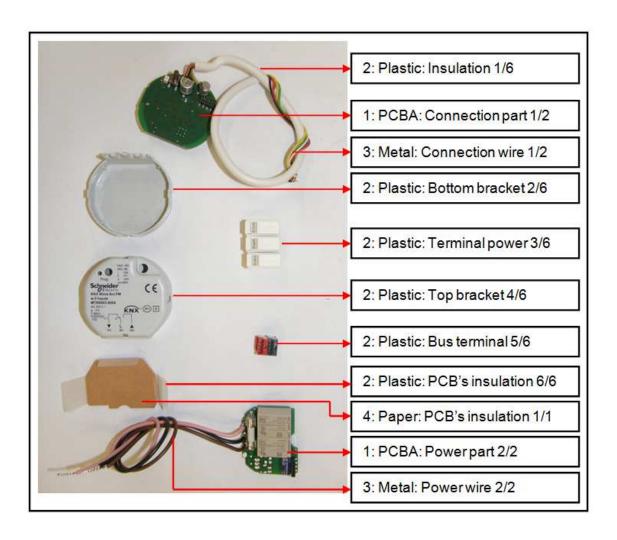

The components of the products that optimize the recycling performances are listed, identified and located hereunder.

| Number of drawing                 | Components                 | Weight (g) | Comment   |
|-----------------------------------|----------------------------|------------|-----------|
| Components listed for depollution |                            |            |           |
| 1                                 | Printed Circuit Board (2x) | 35.4 g     | [1,2]     |
| Components listed for dismantling |                            |            |           |
| 2                                 | Plastic Parts (2x)         | 13 g       | [2,4]     |
| Components listed for shredding   |                            |            |           |
| 2                                 | Plastic Parts (4x)         | 11.6 g     | [1,3,5,6] |
| 3                                 | Metal Parts (2x)           | 7 g        | [1,2]     |
| 4                                 | Cardboard(1x)              | 0.3 g      | [1]       |