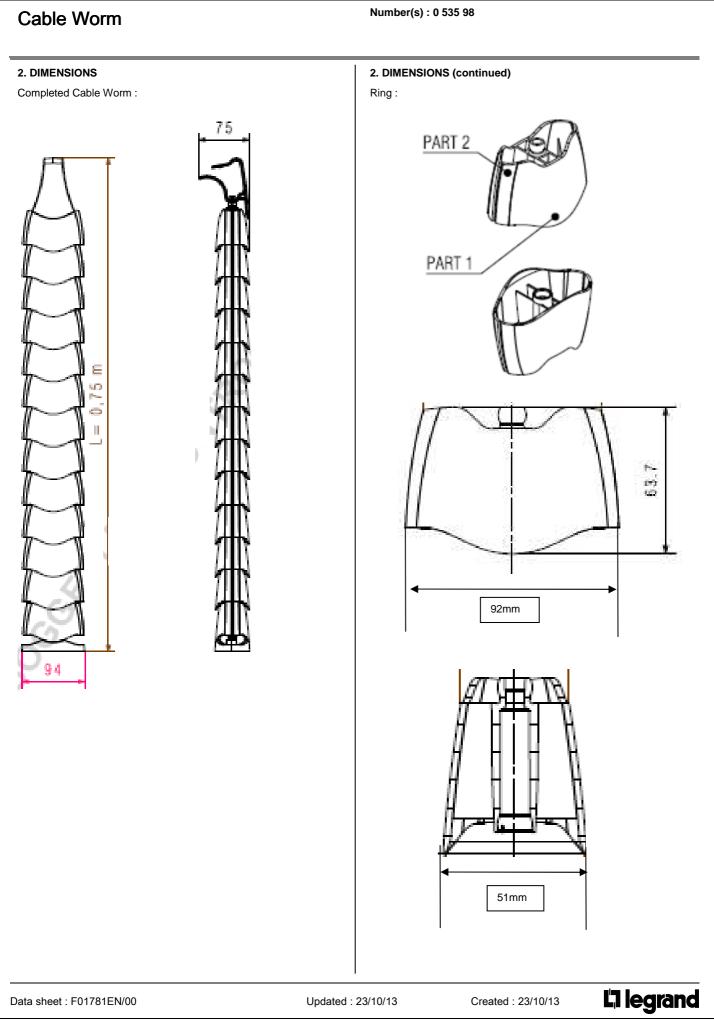

Length :

The length of the cable worm is 0.75m.

It is possible to change the length of the system by adding rings. (Please contact us).