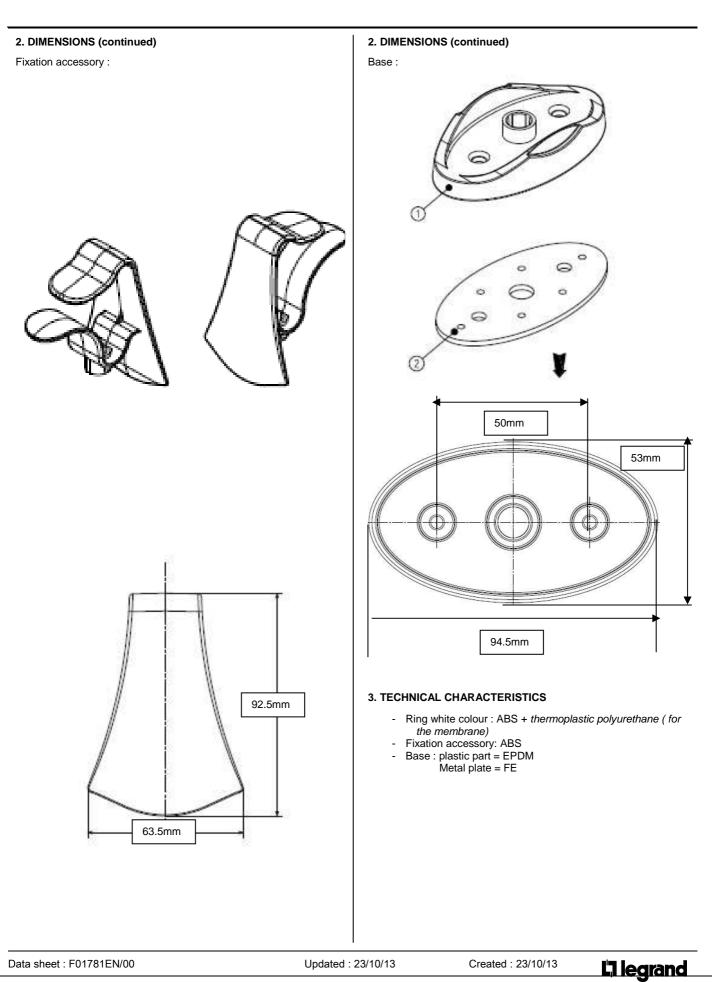

#### Installation :

For a standard installation, use the fixation accessory to attach the cable worm to the desk.

It is also possible to fix the cable worm under the desk using a screw inside the first ring.