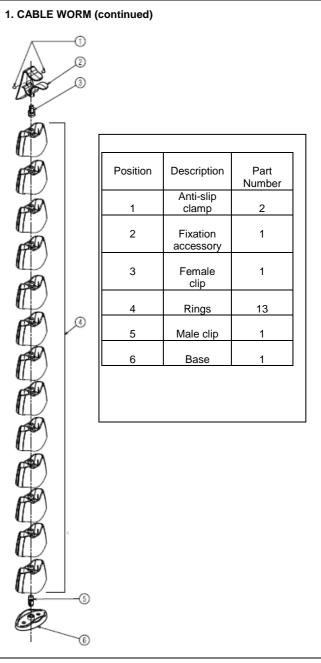

### 1. CABLE WORM

The desk cable worm system has been designed to facilitate the management of cables between the floor and the desk.

The cable worm has two compartments allowing passage of various cables ensuring separation of currents.

#### Installation :

For a standard installation, use the fixation accessory to attach the cable worm to the desk.

It is also possible to fix the cable worm under the desk using a screw inside the first ring.

Length :

The length of the cable worm is 0.75m.

It is possible to change the length of the system by adding rings. (Please contact us).

#### Wiring capacity :

- Minimum size of the cable: 2x0, 5mm  $^{\rm 2}$  (5mm diameter) 20 on each side.

- Maximum size of the cable: 5x2, 5mm  $^{\rm 2}\,(14mm$  diameter) 3 on each side.

Created : 23/10/13