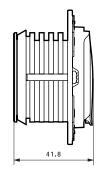

th Aldes and Beam Electrolux central vacuum cleaning sytems, accepts original Plastiflex European hoses.
- Connection and flush-mounting kit for centralised vacuum cleaning outlets (Cat. No. 674 39).

Includes straight and elbow connection accessories (Cat. No. 674 39).

#### 2. RANGE

| Designation                                                      | Cat. No. | Weight (g) |
|------------------------------------------------------------------|----------|------------|
| Contactless<br>centralised<br>vacuum cleaning<br>outlet White    | 674 30   | 31         |
| Contactless<br>centralised vacuum<br>cleaning outlet<br>Titanium | 674 31   | 31         |
| Connection kit for centralised vacuum cleaning outlet            | 674 39   | 103        |

# 3. OVERALL DIMENSIONS

Cat. Nos 674 30/31





Cat. No. 674 39



# Cat No(s): 674 30/31/39

# Céliane™ Contactless centralised vacuum cleaning outlets

# 4. INSTALLATION



- 1 Place the tube section in the elbow tube.
- 2 Fit the mechanism onto the tube and screw tight.
- 3 Clip on the ring.
- 4 Clip on the plate.

This installation outlet can be mounted on a peripheral wall, on a partition wall, or in a cupboard.

# 5. TECHNICAL DATA

#### 5.1 Mechanical characteristics

Impact resistance: IK 02

# 5.2 Material characteristics

Outlet: ABS

Elbow tube, tube, support: PVC

# 5.3 Electrical characteristics

Self-extinguishing: 650 °C / 30 s

# 5.4 Climatic characteristics

Storage and operating temperature: - 5 °C to + 45 °C

#### 6. CLEANING

No cleaning.