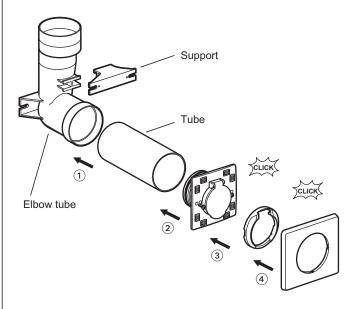

# 4. INSTALLATION

- 1 Place the tube section in the elbow tube.
- 2 Fit the mechanism onto the tube and screw tight.
- 3 Clip on the ring.
- 4 Clip on the plate.

This installation outlet can be mounted on a peripheral wall, on a partition wall, or in a cupboard.