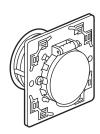

#### 1. USE

- Allows the connection of a vacuum cleaner hose in a centralised vacuum cleaning system.
- Contactless centralised vacuum cleaning outlet for ALDES-type cordless central vacuum cleaning system (contactless systems triggered by simple air depression), and systems triggered by sound waves.
- Compatible with Aldes and Beam Electrolux central vacuum cleaning sytems, accepts original Plastiflex European hoses.
- Connection and flush-mounting kit for centralised vacuum cleaning outlets (Cat. No. 674 39).

#### 2. RANGE

| Designation                                                      | Cat. No. | Weight (g) |
|------------------------------------------------------------------|----------|------------|
| Contactless<br>centralised<br>vacuum cleaning<br>outlet White    | 674 30   | 31         |
| Contactless<br>centralised vacuum<br>cleaning outlet<br>Titanium | 674 31   | 31         |
| Connection kit for centralised vacuum cleaning outlet            | 674 39   | 103        |