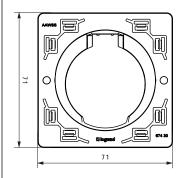

with Aldes and Beam Electrolux central vacuum cleaning sytems, accepts original Plastiflex European hoses.
- Connection and flush-mounting kit for centralised vacuum cleaning outlets (Cat. No. 674 39).

Includes straight and elbow connection accessories (Cat. No. 674 39).

#### 2. RANGE

| Designation                                                      | Cat. No. | Weight (g) |
|------------------------------------------------------------------|----------|------------|
| Contactless<br>centralised<br>vacuum cleaning<br>outlet White    | 674 30   | 31         |
| Contactless<br>centralised vacuum<br>cleaning outlet<br>Titanium | 674 31   | 31         |
| Connection kit for centralised vacuum cleaning outlet            | 674 39   | 103        |

# 3. OVERALL DIMENSIONS

Cat. Nos 674 30/31





Cat. No. 674 39



# Cat No(s): 674 30/31/39

# Céliane™ Contactless centralised vacuum cleaning outlets

# 4. INSTALLATION



- 1 Place the tube section in the elbow tube.
- 2 Fit the mechanism onto the tube and screw tight.
- 3 Clip on the ring.
- 4 Clip on the plate.

This installation outlet can be mounted on a peripheral wall, on a partition wall, or in a cupboard.

# 5. TECHNICAL DATA

#### 5.1 Mechanical characteristics

Impact resistance: IK 02

# 5.2 Material characteristics

Outlet: ABS

Elbow tube, tube, support: PVC

# 5.3 Electrical characteristics

Self-extinguishing: 650 °C / 30 s

# 5.4 Climatic characteristics

Storage and operating temperature: - 5 °C to + 45 °C

#### 6. CLEANING

No cleaning.