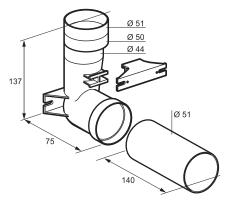

lectrolux central vacuum cleaning sytems, accepts original Plastiflex European hoses.
- Connection and flush-mounting kit for centralised vacuum cleaning outlets (Cat. No. 674 39).

Includes straight and elbow connection accessories (Cat. No. 674 39).

#### 2. RANGE

| Designation                                                      | Cat. No. | Weight (g) |
|------------------------------------------------------------------|----------|------------|
| Contactless<br>centralised<br>vacuum cleaning<br>outlet White    | 674 30   | 31         |
| Contactless<br>centralised vacuum<br>cleaning outlet<br>Titanium | 674 31   | 31         |
| Connection kit for centralised vacuum cleaning outlet            | 674 39   | 103        |

# 3. OVERALL DIMENSIONS

Cat. Nos 674 30/31





Cat. No. 674 39



# Cat No(s): 674 30/31/39

# Céliane™ Contactless centralised vacuum cleaning outlets

# 4. INSTALLATION



- 1 Place the tube section in the elbow tube.
- 2 Fit the mechanism onto the tube and screw tight.
- 3 Clip on the ring.
- 4 Clip on the plate.

This installation outlet can be mounted on a peripheral wall, on a partition wall, or in a cupboard.

# 5. TECHNICAL DATA

#### 5.1 Mechanical characteristics

Impact resistance: IK 02

# 5.2 Material characteristics

Outlet: ABS

Elbow tube, tube, support: PVC

# 5.3 Electrical characteristics

Self-extinguishing: 650 °C / 30 s

# 5.4 Climatic characteristics

Storage and operating temperature: - 5 °C to + 45 °C

#### 6. CLEANING

No cleaning.