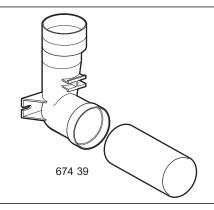

Includes straight and elbow connection accessories (Cat. No. 674 39).

#### 2. RANGE

| Designation                                                      | Cat. No. | Weight (g) |
|------------------------------------------------------------------|----------|------------|
| Contactless<br>centralised<br>vacuum cleaning<br>outlet White    | 674 30   | 31         |
| Contactless<br>centralised vacuum<br>cleaning outlet<br>Titanium | 674 31   | 31         |
| Connection kit for centralised vacuum cleaning outlet            | 674 39   | 103        |

# 4. INSTALLATION

- 1 Place the tube section in the elbow tube.
- 2 Fit the mechanism onto the tube and screw tight.
- 3 Clip on the ring.
- 4 Clip on the plate.

This installation outlet can be mounted on a peripheral wall, on a partition wall, or in a cupboard.