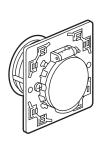

## Cat. Nos: 0 674 32/33

# 1. USE

Allows the connection of a vacuum cleaner hose in a centralised vacuum cleaning system.

Do not require mounting box.

Connects with tube  $\emptyset$  51 mm and receives flexible  $\emptyset$  38 mm. Socket outlets delivered complete.