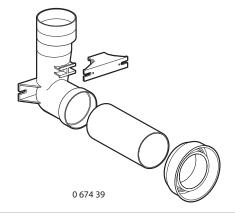

#### Cat. Nos: 0 674 39

## 2. RANGE

| Description                                                                                                                                               | Cat. Nos          |                    |
|-----------------------------------------------------------------------------------------------------------------------------------------------------------|-------------------|--------------------|
| Centralised vacuum cleaning outlet with electrical contact.<br>Work with the following systems:<br>Générale d'aspiration, Aldes, c.Dooble, Tréma, Turbix. | 0 674 32<br>White | 0 674 33<br>Titane |
| Connection kit for centralised vacuum cleaning outlet. Includes straight and L-shaped connection accessories.                                             | 0 674 39          |                    |