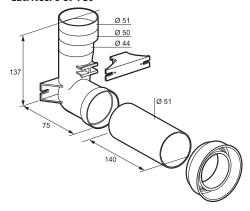

| Cat. Nos          |                    |
|-----------------------------------------------------------------------------------------------------------------------------------------------------------|-------------------|--------------------|
| Centralised vacuum cleaning outlet with electrical contact.<br>Work with the following systems:<br>Générale d'aspiration, Aldes, c.Dooble, Tréma, Turbix. | 0 674 32<br>White | 0 674 33<br>Titane |
| Connection kit for centralised vacuum cleaning outlet. Includes straight and L-shaped connection accessories.                                             | 0 674 39          |                    |

# 3. DIMENSIONS (mm)

## Cat. Nos: 0 674 32/33



# 3. DIMENSIONS (mm) (continued)

#### Cat. Nos: 0 674 39



## 4. MOUNTING



This installation outlet can be mounted on a peripheral wall, on a partition wall, or in a cupboard.

**Note :** To ensure product compatibility, pay attention to the diameter and length of the vacuum cleaner hose connector.

# Centralised vacuum cleaning outlets with electrical contact

## **4. MOUNTING** (continued)

Diagram of typical vacuum cleaner hose connector on outlet side.



# **5. TECHNICAL CHARACTERISTICS**

#### ■ 5.1 Mechanical characteristics

Protection against solid and bodies liquids: IP 20 Protection against impact: IK 02

#### ■ 5.2 Material characteristics

Outlet: ABS

Elbow tube, tube, support : PVC Self extinguishing:  $+650^{\circ}$  C / 30 s.

#### ■ 5.3 Electrical characteristics

Voltage: 12 V

#### ■ 5.4 Climatic characteristics

Storage te