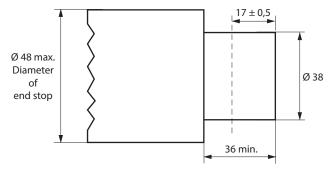

# 3. DIMENSIONS (mm)

## Cat. Nos: 0 674 32/33

## 4. MOUNTING

This installation outlet can be mounted on a peripheral wall, on a partition wall, or in a cupboard.

**Note :** To ensure product compatibility, pay attention to the diameter and length of the vacuum cleaner hose connector.