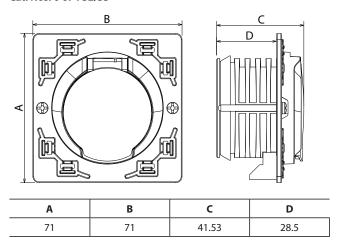

| Cat. Nos          |                    |
|-----------------------------------------------------------------------------------------------------------------------------------------------------------|-------------------|--------------------|
| Centralised vacuum cleaning outlet with electrical contact.<br>Work with the following systems:<br>Générale d'aspiration, Aldes, c.Dooble, Tréma, Turbix. | 0 674 32<br>White | 0 674 33<br>Titane |
| Connection kit for centralised vacuum cleaning outlet. Includes straight and L-shaped connection accessories.                                             | 0 674 39          |                    |

# 3. DIMENSIONS (mm)

## Cat. Nos: 0 674 32/33



# 3. DIMENSIONS (mm) (continued)

#### Cat. Nos: 0 674 39



## 4. MOUNTING



This installation outlet can be mounted on a peripheral wall, on a partition wall, or in a cupboard.

**Note :** To ensure product compatibility, pay attention to the diameter and length of the vacuum cleaner hose connector.

# Centralised vacuum cleaning outlets with electrical contact

## **4. MOUNTING** (continued)

Diagram of typical vacuum cleaner hose connector on outlet side.



# **5. TECHNICAL CHARACTERISTICS**

#### ■ 5.1 Mechanical characteristics

Protection against solid and bodies liquids: IP 20 Protection against impact: IK 02

#### ■ 5.2 Material characteristics

Outlet: ABS

Elbow tube, tube, support : PVC Self extinguishing:  $+650^{\circ}$  C / 30 s.

#### ■ 5.3 Electrical characteristics

V