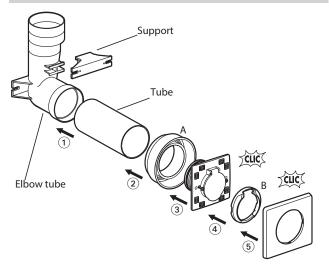

## 4. MOUNTING

This installation outlet can be mounted on a peripheral wall, on a partition wall, or in a cupboard.

**Note :** To ensure product compatibility, pay attention to the diameter and length of the vacuum cleaner hose connector.

## **4. MOUNTING** (continued)

Diagram of typical vacuum cleaner hose connector on outlet side.

#### ■ 5.2 Material characteristics

Outlet: ABS

Elbow tube, tube, support : PVC Self extinguishing:  $+650^{\circ}$  C / 30 s.