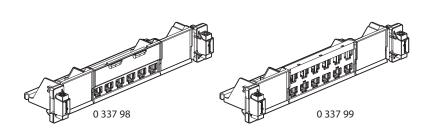

Equipped with a Cat. 5e to 6A RJ 45 cassettes (6 or 12 ports). Equipped with a Cat. 8 RJ 45 cassettes (6 ports only).

To be equipped with RJ45 Cat. 5e, Cat. 6, Cat. 6A or Cat. 8 connectors. Supplied with different colour identification labels for each cassette (blue, white, yellow, orange for 6 ports and white for 12 ports). 10" panel - 1 U.

Each connector can be removed individually.

| Description |                                         | Cat. No. | Number of ports | Weight<br>(g) |
|-------------|-----------------------------------------|----------|-----------------|---------------|
|             | Panel to be equipped with 6 connectors  | 0 337 98 | 6               | 340           |
| S Esse b    | Panel to be equipped with 12 connectors | 0 337 99 | 12              | 338           |