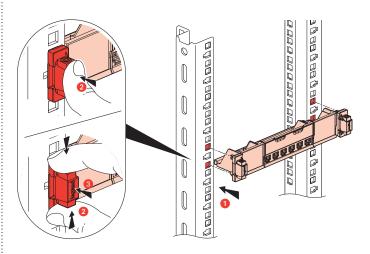

## 2. POSITIONING

Connectors are connected at the front without a special tool.

- Individual connectors simply clip onto the panel

#### Mounting a panel