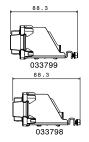

### 4. DIMENSIONS

Dimensions of panels 0 337 90/93

Technical data sheet: S000104419EN-00 Updated: Created: 13/09/2018

CONTENTS 1/2