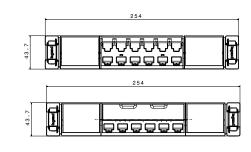

### 4. DIMENSIONS

Dimensions of panels 0 337 90/93

Technical data sheet: S000104419EN-00 Updated: Created: 13/09/2018

CONTENTS 1/2