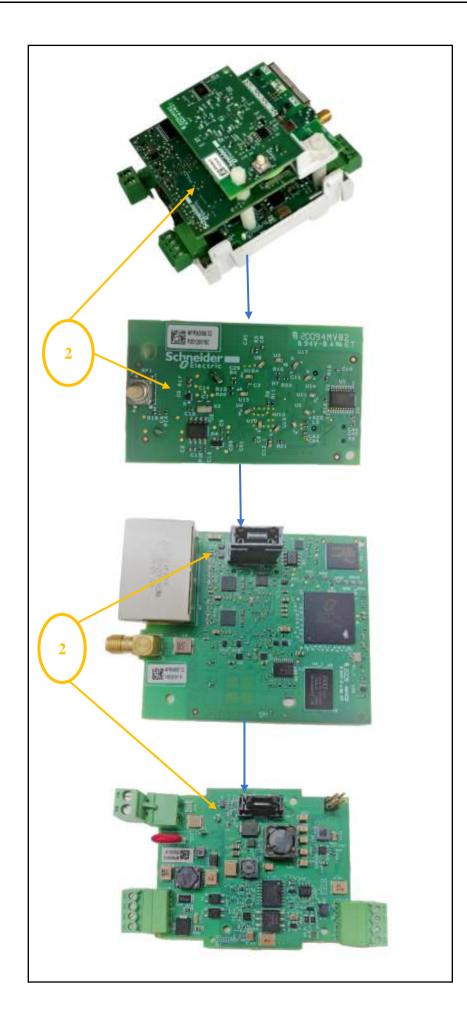

## **Operations recommended for the end of life treatment**

| Recommendation    | Nbr on<br>Drawing | Component /<br>Material                                                 | Weight<br>(in g) | Comment |
|-------------------|-------------------|-------------------------------------------------------------------------|------------------|---------|
| Potential hazards | 1                 | NA                                                                      |                  |         |
| To be depolluted  | 2                 | PCBA's including<br>Capacitors, IC's,<br>Resistors,<br>Connectors etc., | 215.04           |         |
| To be dismantled  | 3                 | Enclosures with accessories                                             | 83.5             |         |
| Other             | 4                 | NA                                                                      |                  |         |