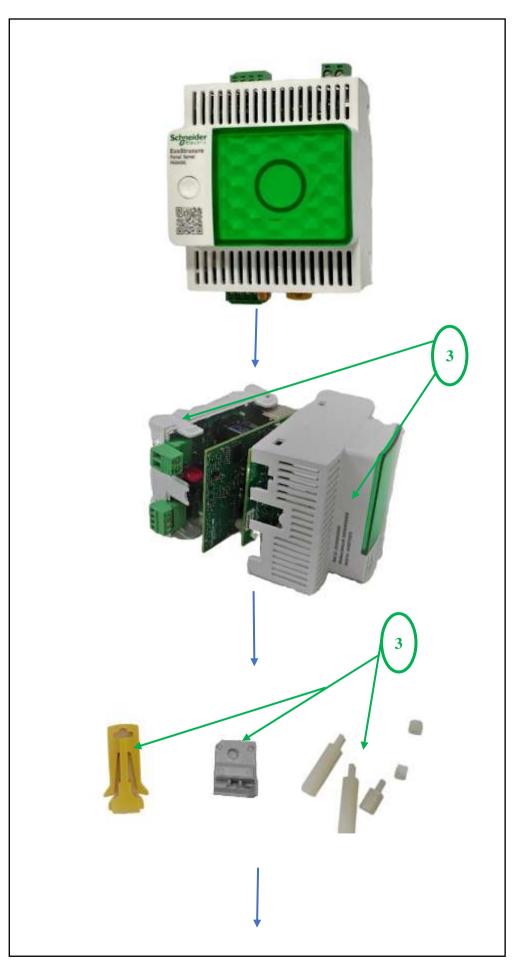

## **Operations recommended for the end of life treatment**

| Recommendation    | Nbr on<br>Drawing | Component /<br>Material                                                 | Weight<br>(in g) | Comment |
|-------------------|-------------------|-------------------------------------------------------------------------|------------------|---------|
| Potential hazards | 1                 | NA                                                                      |                  |         |
| To be depolluted  | 2                 | PCBA's including<br>Capacitors, IC's,<br>Resistors,<br>Connectors etc., | 215.04           |         |
| To be dismantled  | 3                 | Enclosures with accessories                                             | 83.5             |         |
| Other             | 4                 | NA                                                                      |                  |         |