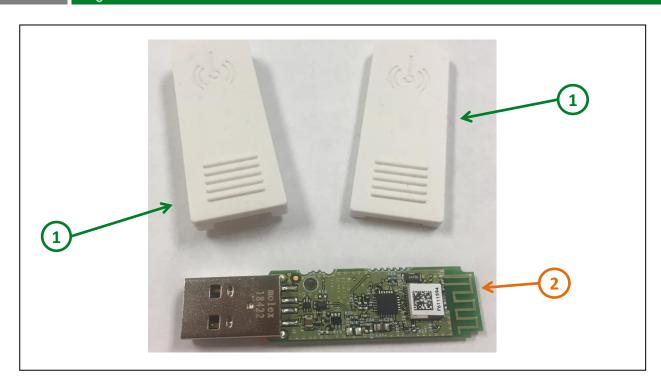

## **End of Life Instructions**

| Recommendation    | Number on drawing | Component / Material                                 | Weight<br>(in g) | Comment |
|-------------------|-------------------|------------------------------------------------------|------------------|---------|
| To be dismantled  | 1                 | Plastics - ABS                                       | 3.8              |         |
| To be depolluted  | 2                 | Electronic Board (Communication) > 10cm <sup>2</sup> | 3.7              |         |
| Potential hazards |                   |                                                      |                  |         |
| Potential hazards |                   |                                                      |                  |         |
| Other             |                   |                                                      |                  |         |