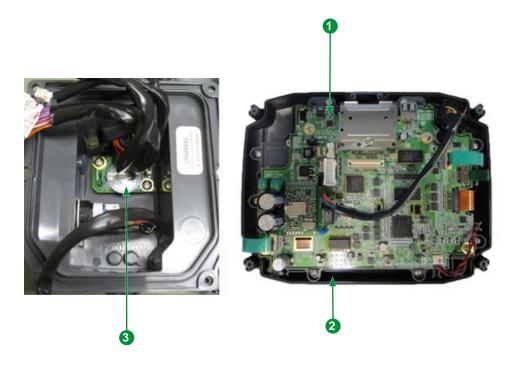

The components of the products that optimize the recycling performances are listed, identified and located hereunder.

| Recommendation                                              | Number on drawing | Components | Weight (g) | Comment |
|-------------------------------------------------------------|-------------------|------------|------------|---------|
| Special treatment<br>(Components listed for<br>depollution) | 1                 | PCBA       | 250        | _       |
|                                                             | 2                 | LCD        | 238        | -       |
|                                                             | 3                 | Battery    | 1.6        | _       |