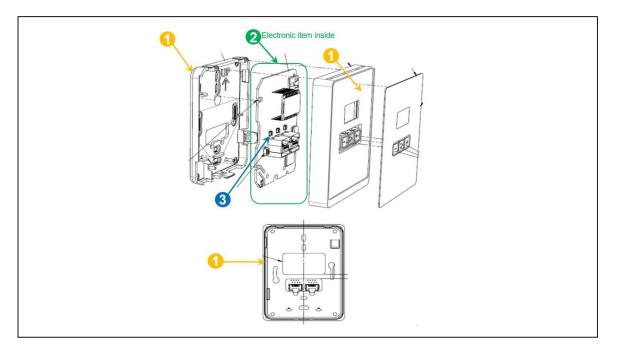

#### 🗥 Potential disassembly risks

#### **End of Life Instructions**

| Recommendation   | Number on<br>drawing | Component / Material                                    | Weight (in<br>g) | Comment |
|------------------|----------------------|---------------------------------------------------------|------------------|---------|
| To be dismantled | 1                    | Plastics                                                | 108              |         |
| To be dismantled | 2                    | Electronic Board (Communication) ><br>10cm <sup>2</sup> | 8.4              |         |
| To be depolluted | 3                    | Electronic Board (Communication) > 10cm <sup>2</sup>    | 4                |         |