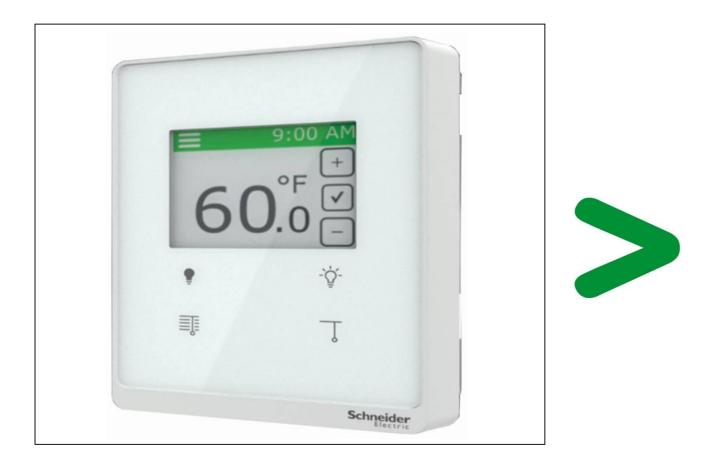

## Product description

| Manufacturer identification           | Schneider Electric Industries SAS                                                                                                                                                                                       |  |  |
|---------------------------------------|-------------------------------------------------------------------------------------------------------------------------------------------------------------------------------------------------------------------------|--|--|
| Brand name                            | Schneider Electric                                                                                                                                                                                                      |  |  |
| Product function                      | The main function of the SmartX living space sensors is to measure the temperature of air in a living space. These sensors use an RJ-45 sensor bus that provides communication and power from the SmartX IP controller. |  |  |
| Product reference                     | SXWSC4PSELXW                                                                                                                                                                                                            |  |  |
| Additional similar product references | SXWSC4PSELXW                                                                                                                                                                                                            |  |  |
| Total representative product mass     | 121 g                                                                                                                                                                                                                   |  |  |
| Representative product dimensions     | 140 x 97 x 48                                                                                                                                                                                                           |  |  |
| Date of information release           | 12/2019                                                                                                                                                                                                                 |  |  |