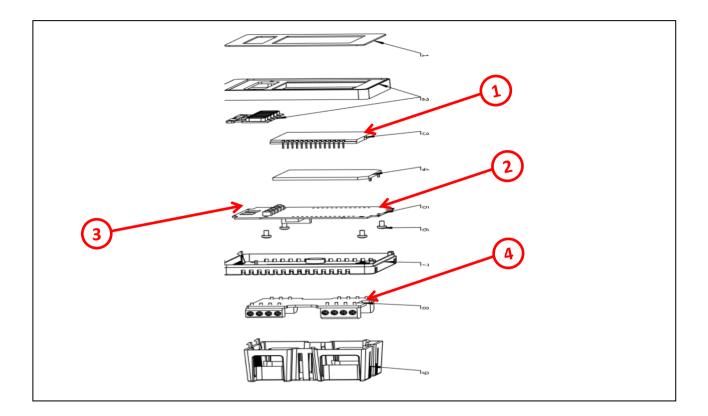

## Solution Structure Str

| Recommendation   | Number on<br>drawing | Component / Material                                                                    | Weight (in<br>g) | Comment                                         |
|------------------|----------------------|-----------------------------------------------------------------------------------------|------------------|-------------------------------------------------|
| To be depolluted | 2                    | Electronic Board (Communication) > 10cm <sup>2</sup>                                    | 14,7             | PCBA                                            |
| To be depolluted | 3                    | Other battery                                                                           | 0,8              | The battery,CR1220(Li button<br>battery)        |
| To be depolluted | 4                    | Electronic Board (Power) > 10cm <sup>2</sup>                                            | 55,6             | PCBA                                            |
| To be depolluted | 1                    | LCD (surface > 100cm <sup>2</sup> ) and all those back-lighted with gas discharge lamps | 18,7             | TC903 liquid crystal area is 20 cm <sup>2</sup> |