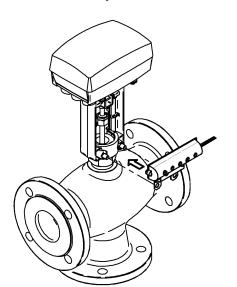

## FYH050 Stem Heater

Part Number: 8800109000





Remove the yoke brace nuts



Re-mount the brace bar nuts tightening the yoke heater to the actuator and securing on to the valve.

| Part number | Supply | Power |
|-------------|--------|-------|
|             | (Vac)  | (W)   |
| 8800109000  | 24     | 50    |



position the heater over the brace bar as shown

## NOTE:

To avoid personal injury, safe working practices should always be followed when dismounting actuators from valves. It is recommended that the hydronic system is isolated and depressurised before detaching the brace bar bolts.

www.schneider-electric.com



2 | schneider-electric.com