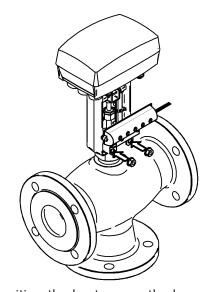

## FYH050 Stem Heater

Part Number: 8800109000





Remove the yoke brace nuts



Re-mount the brace bar nuts tightening the yoke heater to the actuator and securing on to the valve.

| Part number | Supply | Power |
|-------------|--------|-------|
|             | (Vac)  | (W)   |
| 8800109000  | 24     | 50    |



position the heater over the brace bar as shown

## NOTE:

To avoid personal injury, safe working practices should always be followed when dismounting actuators from valves. It is recommended that the hydronic system is isolated and depressurised before detaching the brace bar bolts.

www.schneider-electric.com



2 | schneider-electric.com