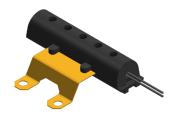

## FYH050 Stem Heater

Part Number: 8800109000

Remove the yoke brace nuts

Re-mount the brace bar nuts tightening the yoke heater to the actuator and securing on to the valve.

| Part number | Supply | Power |
|-------------|--------|-------|
|             | (Vac)  | (W)   |
| 8800109000  | 24     | 50    |

position the heater over the brace bar as shown