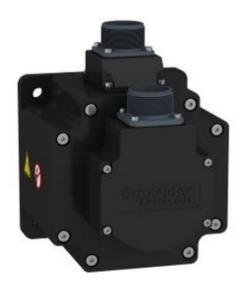

## Product description

| Manufacturer identification       | Schneider Electric Industries SAS |  |
|-----------------------------------|-----------------------------------|--|
| Brand name                        | Schneider Electric                |  |
| Product function                  | Servo Motor BCH - 130mm - 1000W   |  |
| Product reference                 | BCH2MM1021CF6C                    |  |
| Total representative product mass | 7900 g                            |  |
| Representative product dimensions | 130mm x 238mm                     |  |
| Date of information release       | 11/2020                           |  |