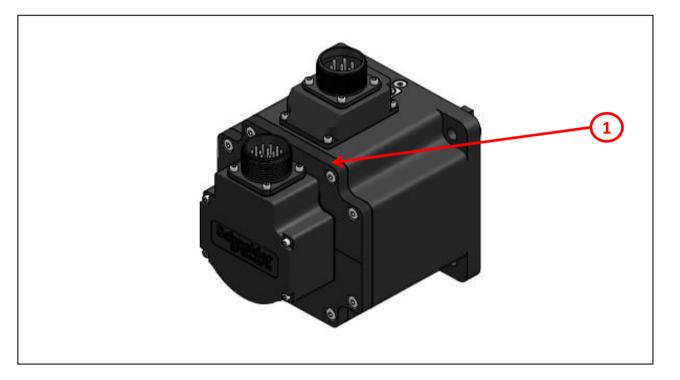

## S End of Life Instructions

| Recommendation | Number on<br>drawing | Component / Material | Weight (in<br>g) | Comment |
|----------------|----------------------|----------------------|------------------|---------|
| Other          | 1                    | Motor                | 7900             |         |