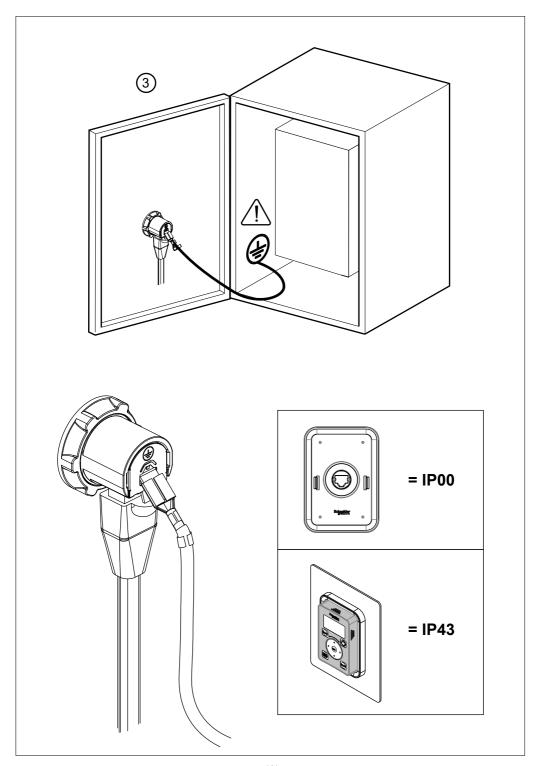

re authorized to work on and with this equipment.
- · Installation, adjustment, repair, and maintenance must be performed by qualified personnel.
- Verify compliance with all local and national electrical code requirements as well as all other applicable regulations with respect to grounding of all equipment.
- Before performing work and/or applying voltage on the equipment, follow the instructions given in the appropriate installation manual.

Failure to follow these instructions will result in death or serious injury.

Electrical equipment should be installed, operated, serviced, and maintained only by qualifed personnel. No responsibility is assumed by Schneider Electric for any consequences arising out of the use of this product.

© 2023 Schneider Electric. All Rights Reserved.