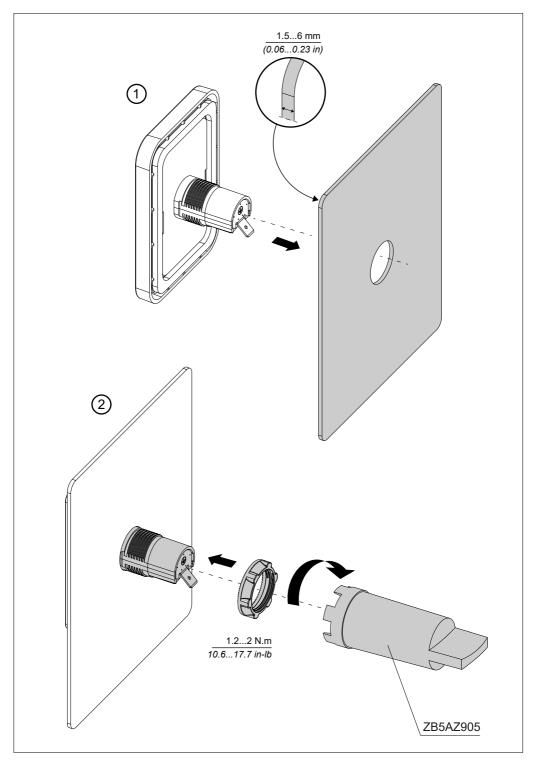

are authorized to work on and with this equipment.
- · Installation, adjustment, repair, and maintenance must be performed by qualified personnel.
- Verify compliance with all local and national electrical code requirements as well as all other applicable regulations with respect to grounding of all equipment.
- Before performing work and/or applying voltage on the equipment, follow the instructions given in the appropriate installation manual.

Failure to follow these instructions will result in death or serious injury.

Electrical equipment should be installed, operated, serviced, and maintained only by qualifed personnel. No responsibility is assumed by Schneider Electric for any consequences arising out of the use of this product.

© 2023 Schneider Electric. All Rights Reserved.