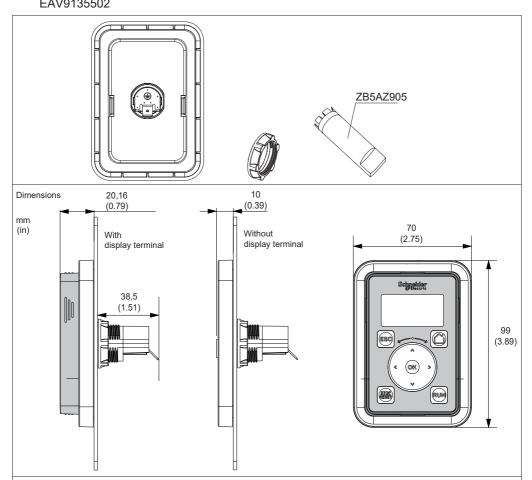

## Door mounting kit for Display Terminal IP43

VW3A1114



## **A** A DANGER

## HAZARD OF ELECTRIC SHOCK, EXPLOSION, OR ARC FLASH

- Only appropriately trained persons who are familiar with and understand the contents of the present manual and all
  other pertinent product documentation and who have received all necessary training to recognize and avoid hazards
  involved are authorized to work on and with this equipment.
- · Installation, adjustment, repair, and maintenance must be performed by qualified personnel.
- Verify compliance with all local and national electrical code requirements as well as all other applicable regulations with respect to grounding of all equipment.
- Before performing work and/or applying voltage on the equipment, follow the instructions given in the appropriate installation manual.

Failure to follow these instruc