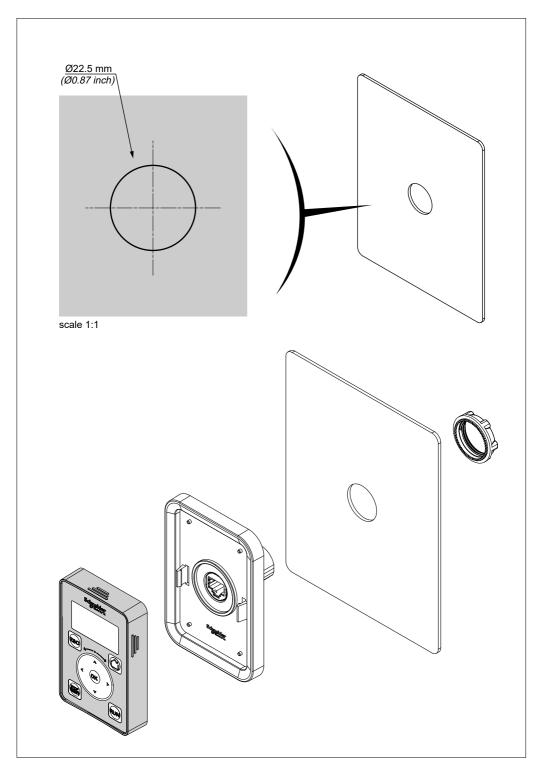

ed are authorized to work on and with this equipment.
- · Installation, adjustment, repair, and maintenance must be performed by qualified personnel.
- Verify compliance with all local and national electrical code requirements as well as all other applicable regulations with respect to grounding of all equipment.
- Before performing work and/or applying voltage on the equipment, follow the instructions given in the appropriate installation manual.

Failure to follow these instructions will result in death or serious injury.

Electrical equipment should be installed, operated, serviced, and maintained only by qualifed personnel. No responsibility is assumed by Schneider Electric for any consequences arising out of the use of this product.

© 2023 Schneider Electric. All Rights Reserved.