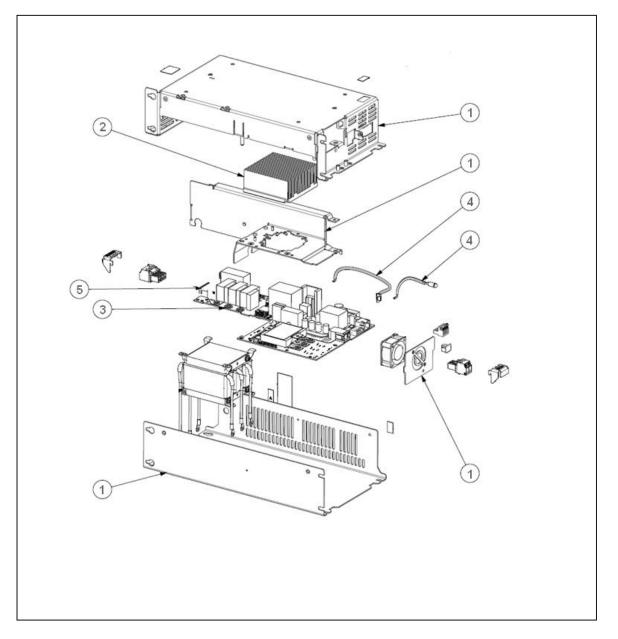

## End of Life Instructions

| Recommendation   | Number on<br>drawing | Component / Material                         | Weight (in<br>g) | Comment          |
|------------------|----------------------|----------------------------------------------|------------------|------------------|
| To be depolluted | 3                    | Electronic Board (Power) > 10cm <sup>2</sup> | 466,6            |                  |
|                  | 4                    | Cable (high current)                         | 78,7             |                  |
| To be dismantled | 1                    | Steel                                        | 2777,9           | Housing, Chassis |
|                  | 2                    | Aluminium                                    | 307              | Heatsinks        |
| Other            |                      |                                              | 2354             |                  |