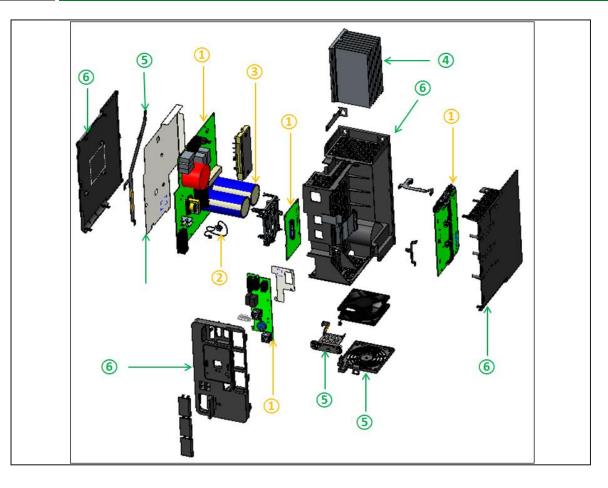

#### ENVEOLI1609005 - End of Life Instructions - ATV340 7.5kW 3PH 400V

| Recommendation   | Number on<br>drawing | Component / Material                                                                                        | Weight (in<br>g) | Comment                |
|------------------|----------------------|-------------------------------------------------------------------------------------------------------------|------------------|------------------------|
| To be depolluted | 1                    | Electronic Board (Power) > 10cm <sup>2</sup>                                                                | 1174,2           | PCBA                   |
| To be depolluted | 2                    | Cable (high current)                                                                                        | 19,3             |                        |
| To be depolluted | 3                    | Electrolyte capacitors which size:<br>height > 25 mm, diameter > 25 mm or<br>proportionately similar volume | 394,4            | Electrolyte capacitors |
| To be dismantled | 4                    | Aluminium                                                                                                   | 531,8            | Heatsink               |
| To be dismantled | 5                    | Steel                                                                                                       | 49               |                        |
| To be dismantled | 6                    | PC FR                                                                                                       | 688,7            | Housing and cover      |