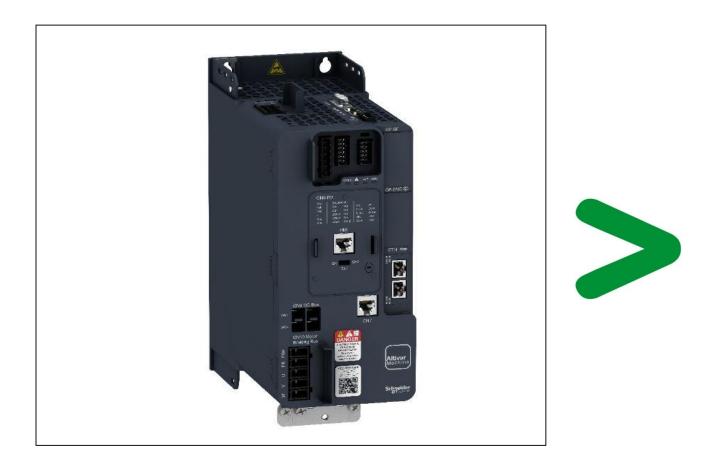

### ATV340 7.5kW 3PH 400V

ATV340 – 0.75kW - 1.1kW - 1.5kW - 2.2kW - 3kW - 4kW - 5.5kW - 7.5kW 3PH 400V

## Product description

| Manufacturer identification           | Schneider Electric Industries SAS                                                                                                                                             |
|---------------------------------------|-------------------------------------------------------------------------------------------------------------------------------------------------------------------------------|
| Brand name                            | Schneider Electric                                                                                                                                                            |
| Product function                      | The main function of ATV340 is the speed control and torque of a three phase motors (Asynchronous and Permanent Magnet motors) in energy management for machines application. |
| Product reference                     | ATV340U75N4                                                                                                                                                                   |
| Additional similar product references | ATV340U75N4 ATV340U55N4 ATV340U40N4 ATV340U30N4 ATV340U22N4 ATV340U15N4<br>ATV340U07N4 ATV340U75N4E ATV340U55N4E ATV340U40N4E ATV340U30N4E                                    |
| Total representative product mass     | 2991.1 g                                                                                                                                                                      |
| Representative product dimensions     | 270mm x 110mm x 234mm                                                                                                                                                         |
| Accessories                           | No                                                                                                                                                                            |
| Date of information release           | 09/2016                                                                                                                                                                       |