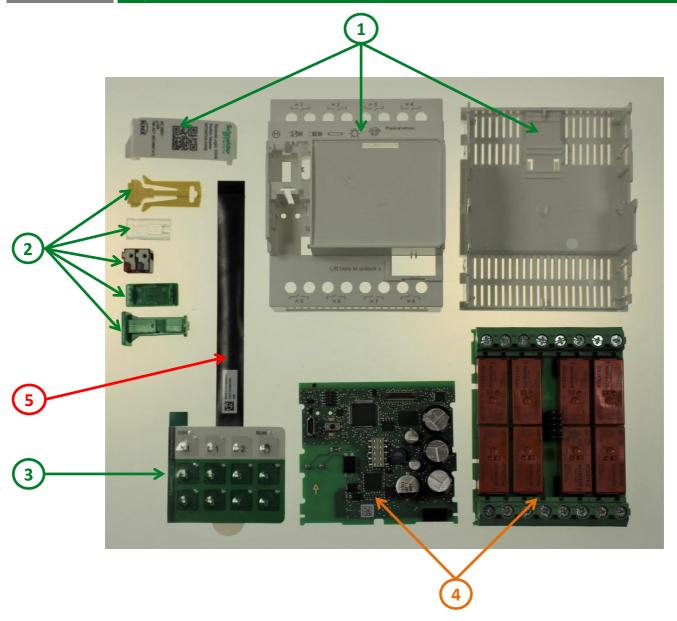

### ⚠ Potential disassembly risks

The Circularity profile provides information about preparation for re-use and treatment. It identifies the relevant EEE components and materials as well as their location. Safety instructions for product dismantling and depollution are provided into the User manual or maintenance guide.

#### ► End of Life Instructions

| Recommendation   | Number on drawing | Component / Material                                 | Weight<br>(in g) | Comment   |
|------------------|-------------------|------------------------------------------------------|------------------|-----------|
| To be dismantled | 1                 | Plastic parts                                        | 61.1             |           |
| Other            | 2                 | Plastic parts                                        | 4.9              | Shredding |
| Other            | 3                 | Plastic parts                                        | 13.1             | Shredding |
| To be depolluted | 4                 | Electronic Board (Communication) > 10cm <sup>2</sup> | 193.5            |           |
| To be depolluted | 5                 | Cable                                                | 1.8              |           |