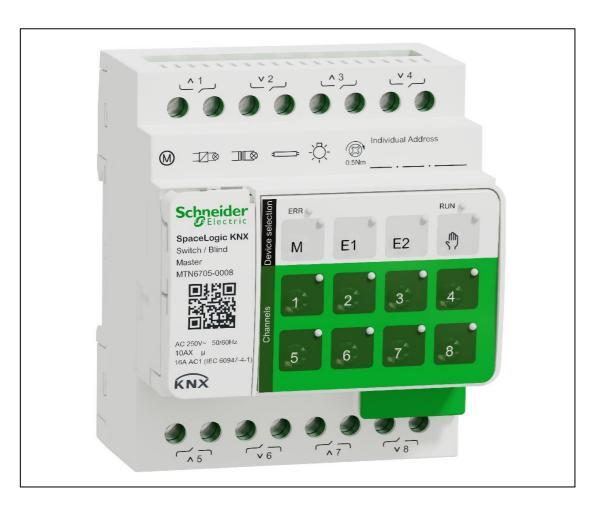

## **Product description**

| Manufacturer identification           | Schneider Electric Industries SAS                                                                                                                                                                                                                                   |  |
|---------------------------------------|---------------------------------------------------------------------------------------------------------------------------------------------------------------------------------------------------------------------------------------------------------------------|--|
| Brand name                            | Schneider Electric                                                                                                                                                                                                                                                  |  |
| Product function                      | The Modules of Technologies such as material production, manufacturing process and transport technology used in this PEP analysis (LCA-EIME in this case) are Similar and representative of the actual type of technologies used to make the product in production. |  |
| Product reference                     | MTN6705-0008                                                                                                                                                                                                                                                        |  |
| Additional similar product references | MTN6705-0008 MTN6805-0008                                                                                                                                                                                                                                           |  |
| Total representative product mass     | 258 g                                                                                                                                                                                                                                                               |  |
| Representative product dimensions     | 66mm x 89mm x 71mm                                                                                                                                                                                                                                                  |  |
| Accessories                           | 4 pieces of BRIDGE 2-POLE, 7.62MM                                                                                                                                                                                                                                   |  |
| Date of information release           | 10/2020                                                                                                                                                                                                                                                             |  |