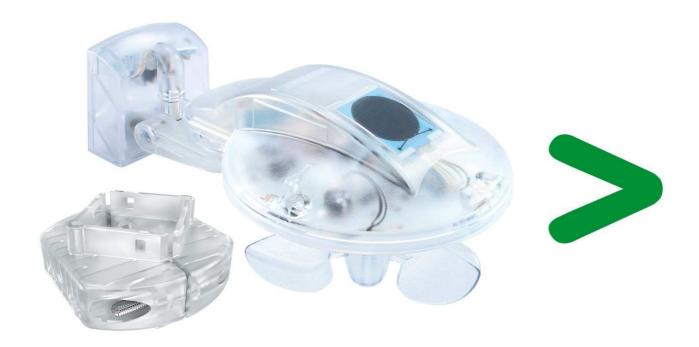

## **Product description**

| Manufacturer identification           | Schneider Electric Industries SAS                                                                                                                                           |  |  |
|---------------------------------------|-----------------------------------------------------------------------------------------------------------------------------------------------------------------------------|--|--|
| Brand name                            | Schneider Electric                                                                                                                                                          |  |  |
| Product function                      | The weather station measures temperature, brightness and wind speed. A rain sensor is also installed on the top of the device. The device is designed for use on buildings. |  |  |
| Product reference                     | MTN6904-0001                                                                                                                                                                |  |  |
| Additional similar product references | MTN6904-0001 MEG6904-0001 MTN6904-0002 MEG6904-0002                                                                                                                         |  |  |
| Total representative product mass     | 476 g                                                                                                                                                                       |  |  |
| Representative product dimensions     | ct dimensions 227mmx121mmx108mm                                                                                                                                             |  |  |
| Accessories                           | Mast and corner fastening for KNX weather station basic V2 MTN6904-0002.                                                                                                    |  |  |
| Date of information release           | 07/2018                                                                                                                                                                     |  |  |