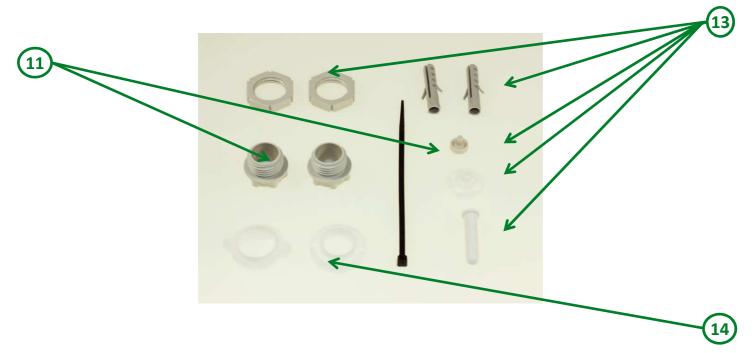

## End of Life Instructions

| Recommendation   | Number on drawing     | Component / Material | Weight (in<br>g) | Comment   |
|------------------|-----------------------|----------------------|------------------|-----------|
| To be depolluted | 2, 9                  | Electronic boards    | 64               |           |
| To be depolluted | 7                     | Cables low current   | 11               |           |
| To be dismantled | 1, 3, 4, 6, 8, 13, 14 | Plastic parts        | 345              |           |
| Other            | 5, 10, 12             | Metal alloys         | 63               | Shredding |
| Other            | 11                    | Plastic parts        | 3                | Shredding |