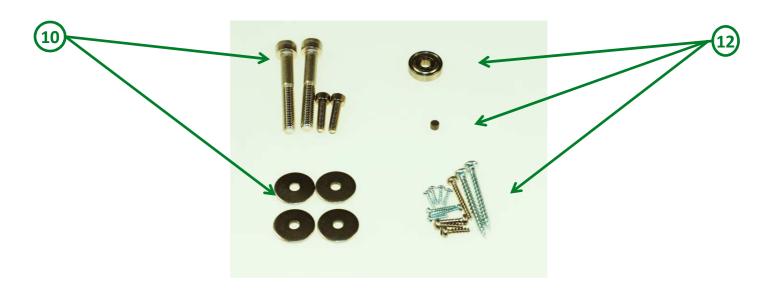

## End of Life Instructions

| Recommendation   | Number on drawing     | Component / Material | Weight (in<br>g) | Comment   |
|------------------|-----------------------|----------------------|------------------|-----------|
| To be depolluted | 2, 9                  | Electronic boards    | 64               |           |
| To be depolluted | 7                     | Cables low current   | 11               |           |
| To be dismantled | 1, 3, 4, 6, 8, 13, 14 | Plastic parts        | 345              |           |
| Other            | 5, 10, 12             | Metal alloys         | 63               | Shredding |
| Other            | 11                    | Plastic parts        | 3                | Shredding |