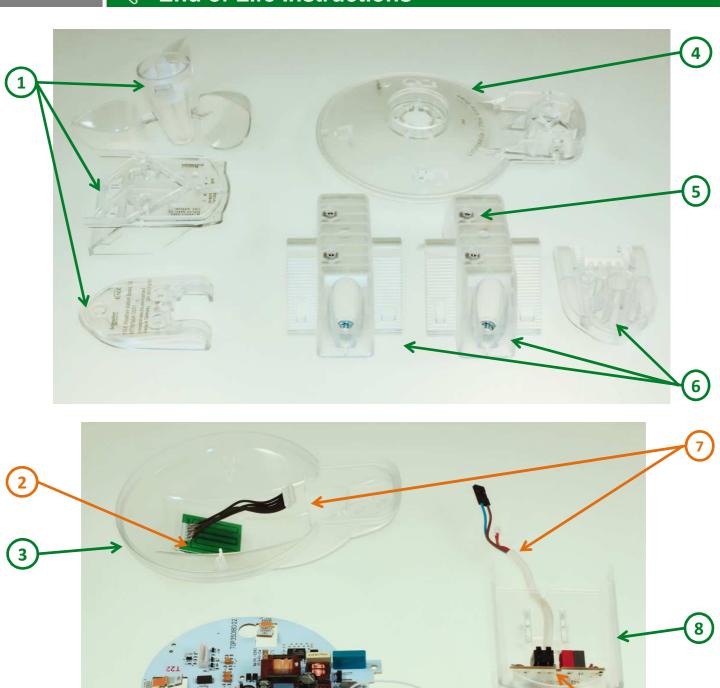

## End of Life Instructions

| Recommendation   | Number on drawing     | Component / Material | Weight (in<br>g) | Comment   |
|------------------|-----------------------|----------------------|------------------|-----------|
| To be depolluted | 2, 9                  | Electronic boards    | 64               |           |
| To be depolluted | 7                     | Cables low current   | 11               |           |
| To be dismantled | 1, 3, 4, 6, 8, 13, 14 | Plastic parts        | 345              |           |
| Other            | 5, 10, 12             | Metal alloys         | 63               | Shredding |
| Other            | 11                    | Plastic parts        | 3                | Shredding |