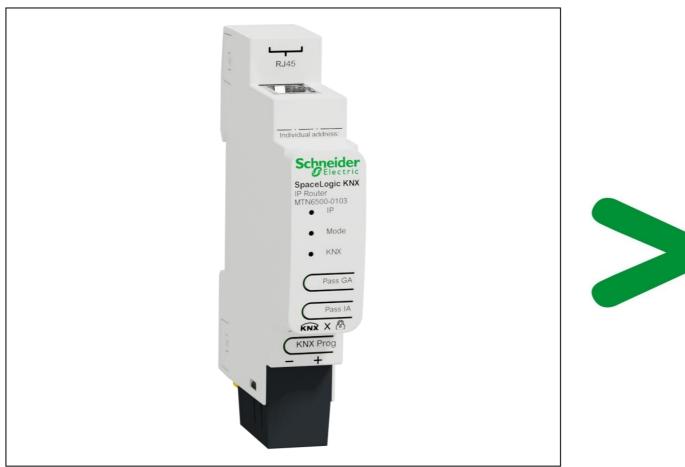

#### **Product description**

| Manufacturer identification           | Schneider Electric Industries SAS                                                                                                                                                                                                                                                                                                                                                                                                            |  |  |
|---------------------------------------|----------------------------------------------------------------------------------------------------------------------------------------------------------------------------------------------------------------------------------------------------------------------------------------------------------------------------------------------------------------------------------------------------------------------------------------------|--|--|
| Brand name                            | Schneider Electric                                                                                                                                                                                                                                                                                                                                                                                                                           |  |  |
| Product function                      | The KNX IP Interface serves as a secure interface between a LAN (IP, Ethernet) and KNX and can be used as a programming interface for the ETS®. As a KNX Secure Interface (tunneling), the device prevents unauthorized access to the system. In addition the KNX IP Router enables the secure forwarding (routing) of telegrams between different lines over a LAN (IP, Ethernet) as a fast backbone. The assumed service life is 10 years. |  |  |
| Product reference                     | MTN6500-0103                                                                                                                                                                                                                                                                                                                                                                                                                                 |  |  |
| Additional similar product references | MTN6500-0103 MTN6502-0105                                                                                                                                                                                                                                                                                                                                                                                                                    |  |  |
| Total representative product mass     | 45 g                                                                                                                                                                                                                                                                                                                                                                                                                                         |  |  |
| Representative product dimensions     | 100mm x 18mm x 66mm                                                                                                                                                                                                                                                                                                                                                                                                                          |  |  |
| Date of information release           | 12/2019                                                                                                                                                                                                                                                                                                                                                                                                                                      |  |  |