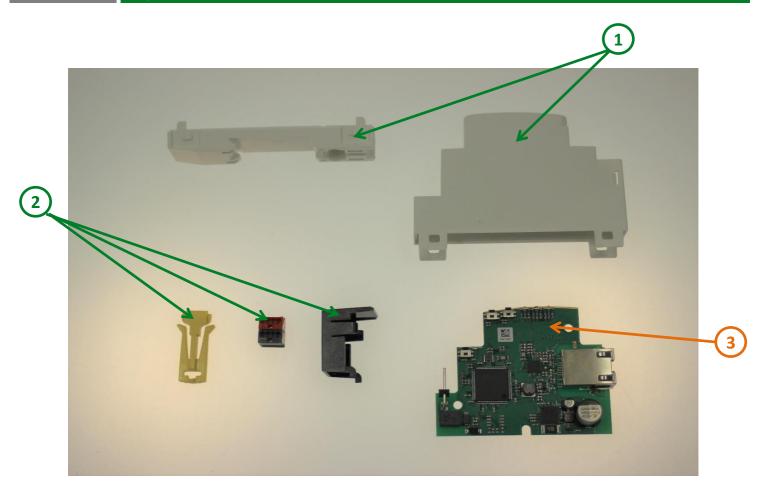

### **A** Potential disassembly risks

The Circularity profile provides information about preparation for re-use and treatment. It identifies the relevant EEE components and materials as well as their location. Safety instructions for product dismantling and depollution are provided into the User manual or maintenance guide.

#### End of Life Instructions

| Recommendation   | Number on drawing | Component / Material                                 | Weight (in g) | Comment   |
|------------------|-------------------|------------------------------------------------------|---------------|-----------|
| To be dismantled | 1                 | Plastic parts                                        | 23            |           |
| Other            | 2                 | Plastic parts                                        | 4.7           | Shredding |
| To be depolluted | 3                 | Electronic Board (Communication) > 10cm <sup>2</sup> | 16.3          |           |