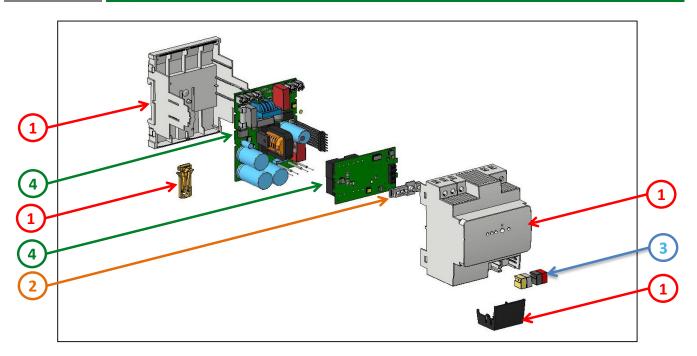

## 

| Recommendation   | Number on drawing | Component / Material                         | Weight (in g) | Comment   |
|------------------|-------------------|----------------------------------------------|---------------|-----------|
| To be dismantled | 1                 | UPPER PART / PC                              | 50            |           |
| To be dismantled | 1                 | BOTTOM PART / PC                             | 39            |           |
| Other            | 1                 | LOCKING CLIP / PC                            | 1.3           | Shredding |
| Other            | 1                 | KNX cap double                               | 2.6           | Shredding |
| Other            | 2                 | SILICONE LIGHT GUIDE COVER                   | 0.8           | Shredding |
| To be depolluted | 3                 | Connectors                                   | 3.2           |           |
| To be depolluted | 4                 | Electronic Board (Power) > 10cm <sup>2</sup> | 163           |           |
| To be depolluted | 4                 | Electronic Board (Power) > 10cm <sup>2</sup> | 133           |           |