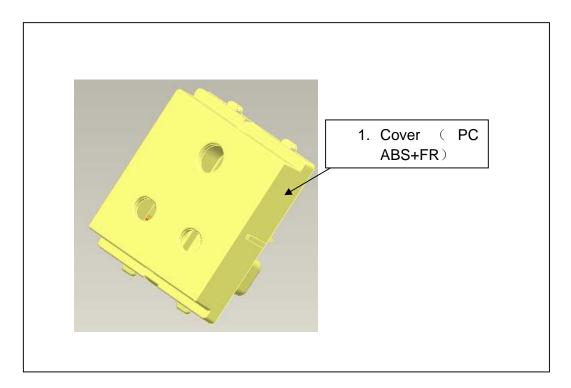

### **CAUTION:**

The components of the products that optimize the recycling performances are listed, identified and located hereunder.

| Recommendation    | Number on drawing | Components | Weight (in g) | Comment                                                                   |
|-------------------|-------------------|------------|---------------|---------------------------------------------------------------------------|
| Special treatment | 1                 | Cover      | 8.42          | Plastic parts (PC+ABS FR)<br>which contain brominates<br>flame retardants |
|                   |                   |            |               |                                                                           |
|                   |                   |            |               |                                                                           |