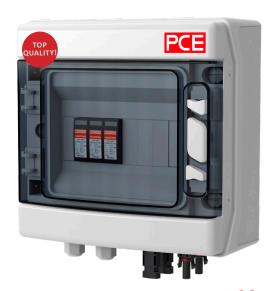

### Equipment:

| Housing    | Dimensions HxWxD | Description                                                                                                                                                                                                                                                                                                                                                                                                                                                                |
|------------|------------------|----------------------------------------------------------------------------------------------------------------------------------------------------------------------------------------------------------------------------------------------------------------------------------------------------------------------------------------------------------------------------------------------------------------------------------------------------------------------------|
| CDP12PT/RR | 246x310x148 mm   | <ul> <li>housing CDP12PT/RR IP65,</li> <li>DC junction box for two strings of PV modules,</li> <li>equipped with 2x DC surge arrester type 1/2 from Phoenix Contact, 4 x fuse insert 16A gPV 1000V DC,</li> <li>inlet/outlet: MC4 type connectors, 2 x M16 cable gland for PE cable,</li> <li>hinged window 12 modules,</li> <li>ready wired for connection,</li> <li>rated current - 16A DC,</li> <li>IK08,</li> <li>RAL 7035</li> <li>* surge arrester type 2</li> </ul> |

### Equipment:

| Housing   | Dimensions HxWxD | Description                                                                                                                                                                                                                                                                                                                                                                                                                             |
|-----------|------------------|-----------------------------------------------------------------------------------------------------------------------------------------------------------------------------------------------------------------------------------------------------------------------------------------------------------------------------------------------------------------------------------------------------------------------------------------|
| CDP8PT/RR | 231x238x118 mm   | <ul> <li>housing CDP8PT/RR IP65,</li> <li>DC junction box for two strings of PV modules,</li> <li>equipped with 2 x DC surge arrester type 1/2 from Phoenix Contact,</li> <li>input/output: MC4 type connectors, 2 x M16 cable gland for PE cable,</li> <li>hinged window 8 modules,</li> <li>ready wired for connection,</li> <li>rated current - 35A DC,</li> <li>IK08,</li> <li>RAL 7035</li> <li>* surge arrester type 2</li> </ul> |

### Equipment:

| Housing   | Dimensions HxWxD | Description                                                                                                                                                                                                                                                                                                                                                                                                                        |
|-----------|------------------|------------------------------------------------------------------------------------------------------------------------------------------------------------------------------------------------------------------------------------------------------------------------------------------------------------------------------------------------------------------------------------------------------------------------------------|
| CDP8PT/RR | 231x238x118 mm   | <ul> <li>housing CDP8PT/RR IP65,</li> <li>DC junction box for one string of PV modules,</li> <li>equipped with DC surge arrester type 1/2 from Phoenix Contact,</li> <li>input/output: MC4 type connectors, 2 x M16 cable gland for PE cable,</li> <li>hinged window 8 modules,</li> <li>ready wired for connection,</li> <li>rated current - 35A DC,</li> <li>IK08,</li> <li>RAL 7035</li> <li>* surge arrester type 2</li> </ul> |