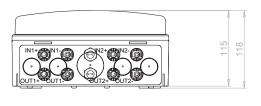

## Height x Width x Depth = 231x238x118mm

### Equipment:

| Housing   | Dimensions HxWxD | Description                                                                                                                                                                                                                                                                                                                                                                                                                             |
|-----------|------------------|-----------------------------------------------------------------------------------------------------------------------------------------------------------------------------------------------------------------------------------------------------------------------------------------------------------------------------------------------------------------------------------------------------------------------------------------|
| CDP8PT/RR | 231x238x118 mm   | <ul> <li>housing CDP8PT/RR IP65,</li> <li>DC junction box for two strings of PV modules,</li> <li>equipped with 2 x DC surge arrester type 1/2 from Phoenix Contact,</li> <li>input/output: MC4 type connectors, 2 x M16 cable gland for PE cable,</li> <li>hinged window 8 modules,</li> <li>ready wired for connection,</li> <li>rated current - 35A DC,</li> <li>IK08,</li> <li>RAL 7035</li> <li>* surge arrester type 2</li> </ul> |

#### **Dimensions:**