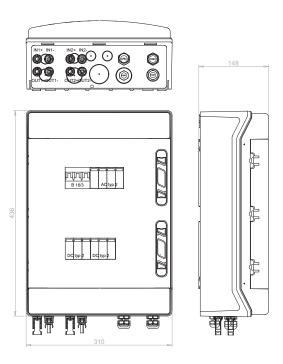

## Cat.No.: 90PV001 / 90PV006 \*

## Height x Width x Depth = 246x310x148mm

### Equipment:

| Housing    | Dimensions HxWxD | Description                                                                                                                                                                                                                                                                                                                                                                                                                                                                |
|------------|------------------|----------------------------------------------------------------------------------------------------------------------------------------------------------------------------------------------------------------------------------------------------------------------------------------------------------------------------------------------------------------------------------------------------------------------------------------------------------------------------|
| CDP12PT/RR | 246x310x148 mm   | <ul> <li>housing CDP12PT/RR IP65,</li> <li>DC junction box for two strings of PV modules,</li> <li>equipped with 2x DC surge arrester type 1/2 from Phoenix Contact, 4 x fuse insert 16A gPV 1000V DC,</li> <li>inlet/outlet: MC4 type connectors, 2 x M16 cable gland for PE cable,</li> <li>hinged window 12 modules,</li> <li>ready wired for connection,</li> <li>rated current - 16A DC,</li> <li>IK08,</li> <li>RAL 7035</li> <li>* surge arrester type 2</li> </ul> |

#### **Dimensions:**