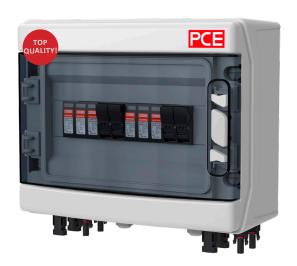

### Equipment:

| Housing    | Dimensions HxWxD | Description                                                                                                                                                                                                                                                                                                                                                                                                                                                                |
|------------|------------------|----------------------------------------------------------------------------------------------------------------------------------------------------------------------------------------------------------------------------------------------------------------------------------------------------------------------------------------------------------------------------------------------------------------------------------------------------------------------------|
| CDP12PT/RR | 246x310x148 mm   | <ul> <li>housing CDP12PT/RR IP65,</li> <li>DC junction box for two strings of PV modules,</li> <li>equipped with 2x DC surge arrester type 1/2 from Phoenix Contact, 4 x fuse insert 16A gPV 1000V DC,</li> <li>inlet/outlet: MC4 type connectors, 2 x M16 cable gland for PE cable,</li> <li>hinged window 12 modules,</li> <li>ready wired for connection,</li> <li>rated current - 16A DC,</li> <li>IK08,</li> <li>RAL 7035</li> <li>* surge arrester type 2</li> </ul> |