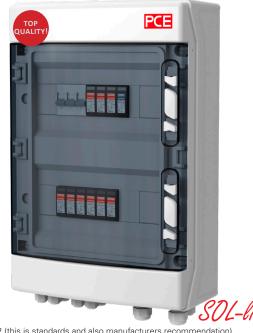

## Cat.No.: 90PV002 / 90PV007 \*

# Height x Width x Depth = 436x310x148mm

#### Equipment:

| Housing    | Dimensions HxWxD | Description                                                                                                                                                                                                                                                                                                                                                                                                                                                                                                                    |
|------------|------------------|--------------------------------------------------------------------------------------------------------------------------------------------------------------------------------------------------------------------------------------------------------------------------------------------------------------------------------------------------------------------------------------------------------------------------------------------------------------------------------------------------------------------------------|
| CDP24PT/RR | 436x310x148 mm   | <ul> <li>housing CDP24PT/RR IP65,</li> <li>AC/DC junction box for two strings of PV modules,</li> <li>equipped with 2 x DC surge arrester type 2 from Phoenix Contact, AC type 2 surge arrester, B10 3P circuit breaker,</li> <li>input/output: MC4 type connectors, 2x M20 cable gland, 2 x M16 cable gland for PE cable,</li> <li>2 x hinged window 12 modules,</li> <li>ready wired for connection,</li> <li>rated current - 35A DC, 10A AC,</li> <li>IK08,</li> <li>RAL 7035</li> <li>* surge arrester type 1/2</li> </ul> |

#### **Dimensions:**