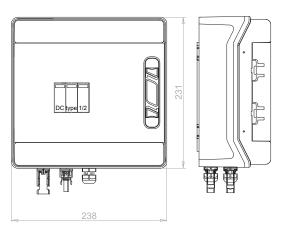

## Height x Width x Depth = 231x238x118mm

### Equipment:

| Housing   | Dimensions HxWxD | Description                                                                                                                                                                                                                                                                                                                                                                                                                             |
|-----------|------------------|-----------------------------------------------------------------------------------------------------------------------------------------------------------------------------------------------------------------------------------------------------------------------------------------------------------------------------------------------------------------------------------------------------------------------------------------|
| CDP8PT/RR | 231x238x118 mm   | <ul> <li>housing CDP8PT/RR IP65,</li> <li>DC junction box for two strings of PV modules,</li> <li>equipped with 2 x DC surge arrester type 1/2 from Phoenix Contact,</li> <li>input/output: MC4 type connectors, 2 x M16 cable gland for PE cable,</li> <li>hinged window 8 modules,</li> <li>ready wired for connection,</li> <li>rated current - 35A DC,</li> <li>IK08,</li> <li>RAL 7035</li> <li>* surge arrester type 2</li> </ul> |

#### **Dimensions:**