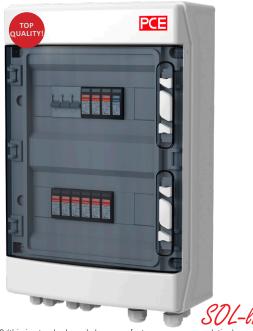

## Cat.No.: 90PV003 / 90PV008 \*

## Height x Width x Depth = 436x310x148mm

#### Equipment:

| Housing    | Dimensions HxWxD | Description                                                                                                                                                                                                                                                                                                                                                                                                                                                                                                                    |
|------------|------------------|--------------------------------------------------------------------------------------------------------------------------------------------------------------------------------------------------------------------------------------------------------------------------------------------------------------------------------------------------------------------------------------------------------------------------------------------------------------------------------------------------------------------------------|
| CDP24PT/RR | 436x310x148 mm   | <ul> <li>housing CDP24PT/RR IP65,</li> <li>AC/DC junction box for two strings of PV modules,</li> <li>equipped with 2 x DC surge arrester type 2 from Phoenix Contact, AC type 2 surge arrester, B16 3P circuit breaker,</li> <li>input/output: MC4 type connectors, 2x M20 cable gland, 2 x M16 cable gland for PE cable,</li> <li>2 x hinged window 12 modules,</li> <li>ready wired for connection,</li> <li>rated current - 35A DC, 16A AC,</li> <li>IK08,</li> <li>RAL 7035</li> <li>* surge arrester type 1/2</li> </ul> |

#### **Dimensions:**