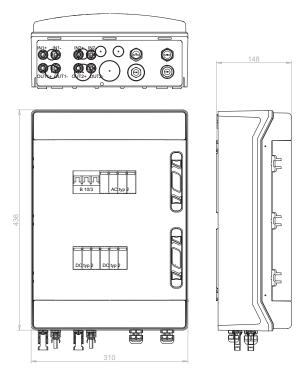

## Cat.No.: 90PV002 / 90PV007 \*

# Height x Width x Depth = 436x310x148mm

#### Equipment:

| Housing    | Dimensions HxWxD | Description                                                                                                                                                                                                                                                                                                                                                                                                                                                                                                                    |
|------------|------------------|--------------------------------------------------------------------------------------------------------------------------------------------------------------------------------------------------------------------------------------------------------------------------------------------------------------------------------------------------------------------------------------------------------------------------------------------------------------------------------------------------------------------------------|
| CDP24PT/RR | 436x310x148 mm   | <ul> <li>housing CDP24PT/RR IP65,</li> <li>AC/DC junction box for two strings of PV modules,</li> <li>equipped with 2 x DC surge arrester type 2 from Phoenix Contact, AC type 2 surge arrester, B10 3P circuit breaker,</li> <li>input/output: MC4 type connectors, 2x M20 cable gland, 2 x M16 cable gland for PE cable,</li> <li>2 x hinged window 12 modules,</li> <li>ready wired for connection,</li> <li>rated current - 35A DC, 10A AC,</li> <li>IK08,</li> <li>RAL 7035</li> <li>* surge arrester type 1/2</li> </ul> |