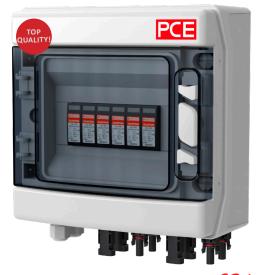

### Equipment:

| Housing    | Dimensions HxWxD | Description                                                                                                                                                                                                                                                                                                                                                                                                                                                                |
|------------|------------------|----------------------------------------------------------------------------------------------------------------------------------------------------------------------------------------------------------------------------------------------------------------------------------------------------------------------------------------------------------------------------------------------------------------------------------------------------------------------------|
| CDP12PT/RR | 246x310x148 mm   | <ul> <li>housing CDP12PT/RR IP65,</li> <li>DC junction box for two strings of PV modules,</li> <li>equipped with 2x DC surge arrester type 1/2 from Phoenix Contact, 4 x fuse insert 16A gPV 1000V DC,</li> <li>inlet/outlet: MC4 type connectors, 2 x M16 cable gland for PE cable,</li> <li>hinged window 12 modules,</li> <li>ready wired for connection,</li> <li>rated current - 16A DC,</li> <li>IK08,</li> <li>RAL 7035</li> <li>* surge arrester type 2</li> </ul> |