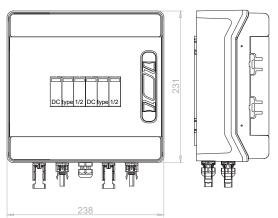

## Height x Width x Depth = 436x310x148mm

#### Equipment:

| Housing    | Dimensions HxWxD | Description                                                                                                                                                                                                                                                                                                                                                                                                                                                                                                                    |
|------------|------------------|--------------------------------------------------------------------------------------------------------------------------------------------------------------------------------------------------------------------------------------------------------------------------------------------------------------------------------------------------------------------------------------------------------------------------------------------------------------------------------------------------------------------------------|
| CDP24PT/RR | 436x310x148 mm   | <ul> <li>housing CDP24PT/RR IP65,</li> <li>AC/DC junction box for two strings of PV modules,</li> <li>equipped with 2 x DC surge arrester type 2 from Phoenix Contact, AC type 2 surge arrester, B16 3P circuit breaker,</li> <li>input/output: MC4 type connectors, 2x M20 cable gland, 2 x M16 cable gland for PE cable,</li> <li>2 x hinged window 12 modules,</li> <li>ready wired for connection,</li> <li>rated current - 35A DC, 16A AC,</li> <li>IK08,</li> <li>RAL 7035</li> <li>* surge arrester type 1/2</li> </ul> |

#### **Dimensions:**