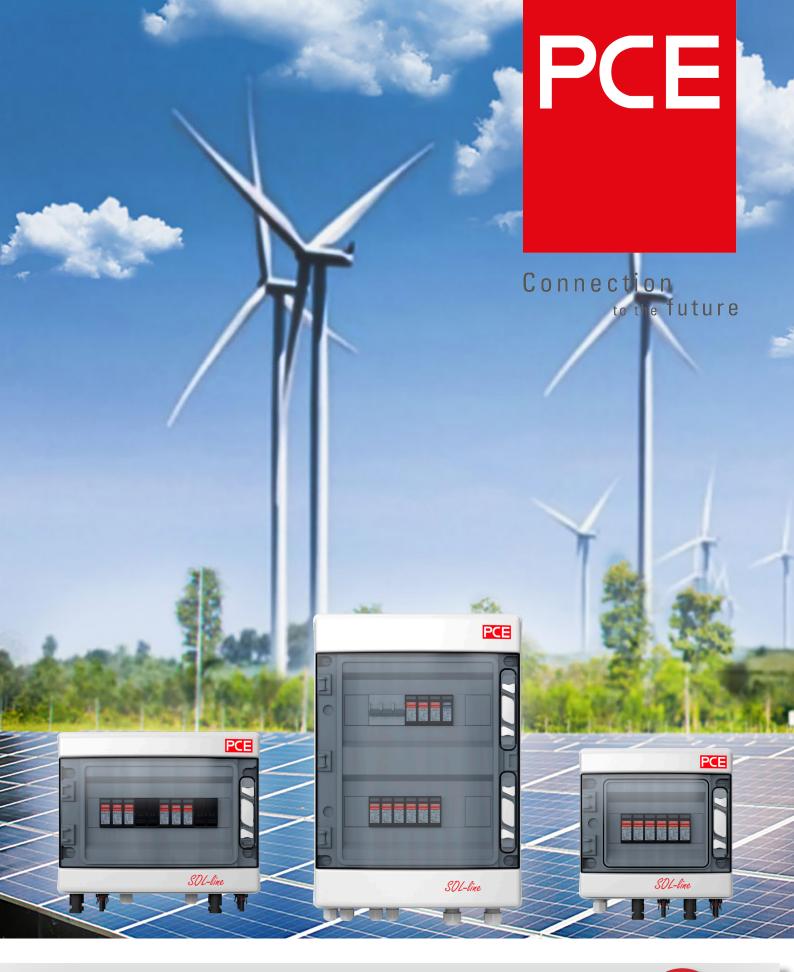

PV Distribution Boxes SOL-line Series

### Focus on quality and innovation with PCE!

# Check out the new PV distribution boxes from our SOL-line series, which are strictly dedicated to photovoltaics:

- Our technical & innovation team ensures the continuous improvement of the products,
- We combine sustainability and environmental aspects for more transparency,
- Many years of experience in assembly shape reliability of our products,
- Each of our distribution boxes is precisely designed and constructed,
- ✓ Increased safety, thanks to compliance with standard EN 50539-11,
- Surge protection ensure to the highest quality,
- Reliability of the protection devices used,
- Reliable contact, thanks to integrated rotating latch,
- Strength combined with aesthetics,
- The highest quality components,
- ✓ We cooperate with leaders in the electrical engineering market,
- Various configurations available.