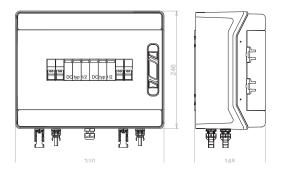

## Cat.No.: 90PV001 / 90PV006 \*

## Height x Width x Depth = 246x310x148mm

### Equipment:

| Housing    | Dimensions HxWxD | Description                                                                                                                                                                                                                                                                                                                                                                                                                                                                |
|------------|------------------|----------------------------------------------------------------------------------------------------------------------------------------------------------------------------------------------------------------------------------------------------------------------------------------------------------------------------------------------------------------------------------------------------------------------------------------------------------------------------|
| CDP12PT/RR | 246x310x148 mm   | <ul> <li>housing CDP12PT/RR IP65,</li> <li>DC junction box for two strings of PV modules,</li> <li>equipped with 2x DC surge arrester type 1/2 from Phoenix Contact, 4 x fuse insert 16A gPV 1000V DC,</li> <li>inlet/outlet: MC4 type connectors, 2 x M16 cable gland for PE cable,</li> <li>hinged window 12 modules,</li> <li>ready wired for connection,</li> <li>rated current - 16A DC,</li> <li>IK08,</li> <li>RAL 7035</li> <li>* surge arrester type 2</li> </ul> |