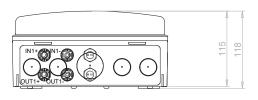

## Height x Width x Depth = 231x238x118mm

### Equipment:

| Housing   | Dimensions HxWxD | Description                                                                                                                                                                                                                                                                                                                                                                                                                        |
|-----------|------------------|------------------------------------------------------------------------------------------------------------------------------------------------------------------------------------------------------------------------------------------------------------------------------------------------------------------------------------------------------------------------------------------------------------------------------------|
| CDP8PT/RR | 231x238x118 mm   | <ul> <li>housing CDP8PT/RR IP65,</li> <li>DC junction box for one string of PV modules,</li> <li>equipped with DC surge arrester type 1/2 from Phoenix Contact,</li> <li>input/output: MC4 type connectors, 2 x M16 cable gland for PE cable,</li> <li>hinged window 8 modules,</li> <li>ready wired for connection,</li> <li>rated current - 35A DC,</li> <li>IK08,</li> <li>RAL 7035</li> <li>* surge arrester type 2</li> </ul> |

#### **Dimensions:**