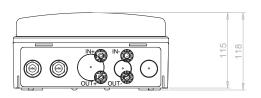

## Cat.No.: 90PV005 / 90PV010 \*

## Height x Width x Depth = 231x238x118mm

### Equipment:

| Housing   | Dimensions HxWxD | Description                                                                                                                                                                                                                                                                                                                                                                                                                        |
|-----------|------------------|------------------------------------------------------------------------------------------------------------------------------------------------------------------------------------------------------------------------------------------------------------------------------------------------------------------------------------------------------------------------------------------------------------------------------------|
| CDP8PT/RR | 231x238x118 mm   | <ul> <li>housing CDP8PT/RR IP65,</li> <li>DC junction box for one string of PV modules,</li> <li>equipped with DC surge arrester type 1/2 from Phoenix Contact,</li> <li>input/output: MC4 type connectors, 2 x M16 cable gland for PE cable,</li> <li>hinged window 8 modules,</li> <li>ready wired for connection,</li> <li>rated current - 32A DC,</li> <li>IK08,</li> <li>RAL 7035</li> <li>* surge arrester type 2</li> </ul> |