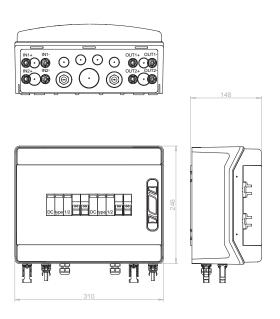

## Cat.No.: 90PV001 / 90PV006 \*

# Height x Width x Depth = 246x310x148mm

### Equipment:

| Housing    | Dimensions HxWxD | Description                                                                                                                                                                                                                                                                                                                                                                                                                                                                |
|------------|------------------|----------------------------------------------------------------------------------------------------------------------------------------------------------------------------------------------------------------------------------------------------------------------------------------------------------------------------------------------------------------------------------------------------------------------------------------------------------------------------|
| CDP12PT/RR | 246x310x148 mm   | <ul> <li>housing CDP12PT/RR IP65,</li> <li>DC junction box for two strings of PV modules,</li> <li>equipped with 2x DC surge arrester type 1/2 from Phoenix Contact, 4 x fuse insert 16A gPV 1000V DC,</li> <li>inlet/outlet: MC4 type connectors, 2 x M16 cable gland for PE cable,</li> <li>hinged window 12 modules,</li> <li>ready wired for connection,</li> <li>rated current - 16A DC,</li> <li>IK08,</li> <li>RAL 7035</li> <li>* surge arrester type 2</li> </ul> |

#### **Dimensions:**