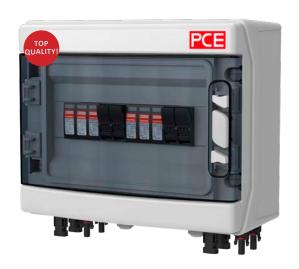

## Cat.No.: 90PV001 / 90PV006 \*

# Height x Width x Depth = 246x310x148mm

### Equipment:

| Housing    | Dimensions HxWxD | Description                                                                                                                                                                                                                                                                                                                                                                                                                                                                |
|------------|------------------|----------------------------------------------------------------------------------------------------------------------------------------------------------------------------------------------------------------------------------------------------------------------------------------------------------------------------------------------------------------------------------------------------------------------------------------------------------------------------|
| CDP12PT/RR | 246x310x148 mm   | <ul> <li>housing CDP12PT/RR IP65,</li> <li>DC junction box for two strings of PV modules,</li> <li>equipped with 2x DC surge arrester type 1/2 from Phoenix Contact, 4 x fuse insert 16A gPV 1000V DC,</li> <li>inlet/outlet: MC4 type connectors, 2 x M16 cable gland for PE cable,</li> <li>hinged window 12 modules,</li> <li>ready wired for connection,</li> <li>rated current - 16A DC,</li> <li>IK08,</li> <li>RAL 7035</li> <li>* surge arrester type 2</li> </ul> |