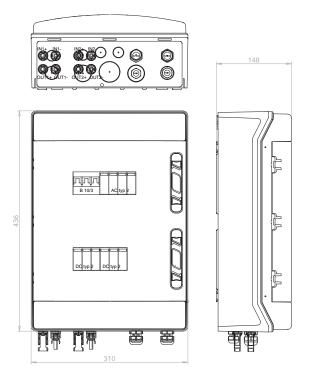

## Height x Width x Depth = 436x310x148mm

### Equipment:

| Housing    | Dimensions HxWxD | Description                                                                                                                                                                      |
|------------|------------------|----------------------------------------------------------------------------------------------------------------------------------------------------------------------------------|
| CDP24PT/RR | 436x310x148 mm   | <ul> <li>housing CDP24PT/RR IP65,</li> <li>AC/DC junction box for two strings of PV modules,</li> <li>equipped with 2 x DC surge arrester type 2 from Phoenix Contact,</li></ul> |

#### **Dimensions:**