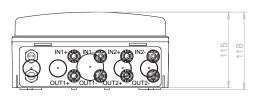

## Cat.No.: 90PV004 / 90PV009 \*

## Height x Width x Depth = 231x238x118mm

### Equipment:

| Housing   | Dimensions HxWxD | Description                                                                                                                                                                                                                                                                                                                                                                                                                             |
|-----------|------------------|-----------------------------------------------------------------------------------------------------------------------------------------------------------------------------------------------------------------------------------------------------------------------------------------------------------------------------------------------------------------------------------------------------------------------------------------|
| CDP8PT/RR | 231x238x118 mm   | <ul> <li>housing CDP8PT/RR IP65,</li> <li>DC junction box for two strings of PV modules,</li> <li>equipped with 2 x DC surge arrester type 1/2 from Phoenix Contact,</li> <li>input/output: MC4 type connectors, 2 x M16 cable gland for PE cable,</li> <li>hinged window 8 modules,</li> <li>ready wired for connection,</li> <li>rated current - 32A DC,</li> <li>IK08,</li> <li>RAL 7035</li> <li>* surge arrester type 2</li> </ul> |