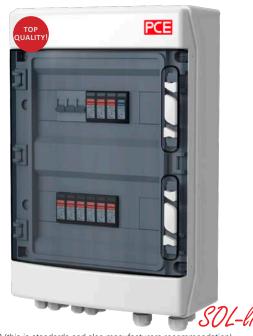

## Cat.No.: 90PV003 / 90PV008 \*

## Height x Width x Depth = 436x310x148mm

### Equipment:

| Housing    | Dimensions HxWxD | Description                                                                                                                                                                                                                                                                                                                                                                                                                                                                                                                    |
|------------|------------------|--------------------------------------------------------------------------------------------------------------------------------------------------------------------------------------------------------------------------------------------------------------------------------------------------------------------------------------------------------------------------------------------------------------------------------------------------------------------------------------------------------------------------------|
| CDP24PT/RR | 436x310x148 mm   | <ul> <li>housing CDP24PT/RR IP65,</li> <li>AC/DC junction box for two strings of PV modules,</li> <li>equipped with 2 x DC surge arrester type 2 from Phoenix Contact, AC type 2 surge arrester, B16 3P circuit breaker,</li> <li>input/output: MC4 type connectors, 2x M20 cable gland, 2 x M16 cable gland for PE cable,</li> <li>2 x hinged window 12 modules,</li> <li>ready wired for connection,</li> <li>rated current - 32A DC, 16A AC,</li> <li>IK08,</li> <li>RAL 7035</li> <li>* surge arrester type 1/2</li> </ul> |