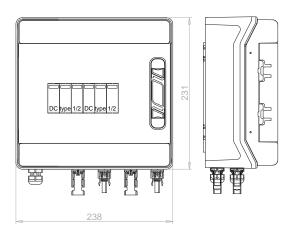

## Cat.No.: 90PV004 / 90PV009 \*

## Height x Width x Depth = 231x238x118mm

### Equipment:

| Housing   | Dimensions HxWxD | Description                                                                                                                                                                                                                                                                                                                                                                                                                             |
|-----------|------------------|-----------------------------------------------------------------------------------------------------------------------------------------------------------------------------------------------------------------------------------------------------------------------------------------------------------------------------------------------------------------------------------------------------------------------------------------|
| CDP8PT/RR | 231x238x118 mm   | <ul> <li>housing CDP8PT/RR IP65,</li> <li>DC junction box for two strings of PV modules,</li> <li>equipped with 2 x DC surge arrester type 1/2 from Phoenix Contact,</li> <li>input/output: MC4 type connectors, 2 x M16 cable gland for PE cable,</li> <li>hinged window 8 modules,</li> <li>ready wired for connection,</li> <li>rated current - 32A DC,</li> <li>IK08,</li> <li>RAL 7035</li> <li>* surge arrester type 2</li> </ul> |