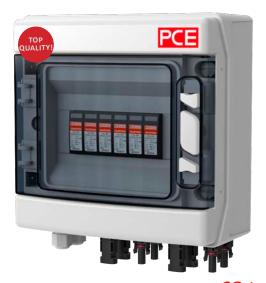

### Equipment:

| Housing   | Dimensions HxWxD | Description                                                                                                                                                                                                                                                                                                                                                                                                                             |
|-----------|------------------|-----------------------------------------------------------------------------------------------------------------------------------------------------------------------------------------------------------------------------------------------------------------------------------------------------------------------------------------------------------------------------------------------------------------------------------------|
| CDP8PT/RR | 231x238x118 mm   | <ul> <li>housing CDP8PT/RR IP65,</li> <li>DC junction box for two strings of PV modules,</li> <li>equipped with 2 x DC surge arrester type 1/2 from Phoenix Contact,</li> <li>input/output: MC4 type connectors, 2 x M16 cable gland for PE cable,</li> <li>hinged window 8 modules,</li> <li>ready wired for connection,</li> <li>rated current - 32A DC,</li> <li>IK08,</li> <li>RAL 7035</li> <li>* surge arrester type 2</li> </ul> |