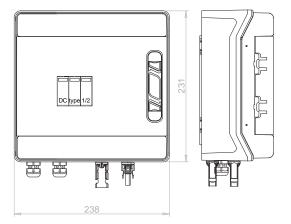

## Cat.No.: 90PV005 / 90PV010 \*

## Height x Width x Depth = 231x238x118mm

### Equipment:

| Housing   | Dimensions HxWxD | Description                                                                                                                                                                                                                                                                                                                                                                                                                        |
|-----------|------------------|------------------------------------------------------------------------------------------------------------------------------------------------------------------------------------------------------------------------------------------------------------------------------------------------------------------------------------------------------------------------------------------------------------------------------------|
| CDP8PT/RR | 231x238x118 mm   | <ul> <li>housing CDP8PT/RR IP65,</li> <li>DC junction box for one string of PV modules,</li> <li>equipped with DC surge arrester type 1/2 from Phoenix Contact,</li> <li>input/output: MC4 type connectors, 2 x M16 cable gland for PE cable,</li> <li>hinged window 8 modules,</li> <li>ready wired for connection,</li> <li>rated current - 32A DC,</li> <li>IK08,</li> <li>RAL 7035</li> <li>* surge arrester type 2</li> </ul> |