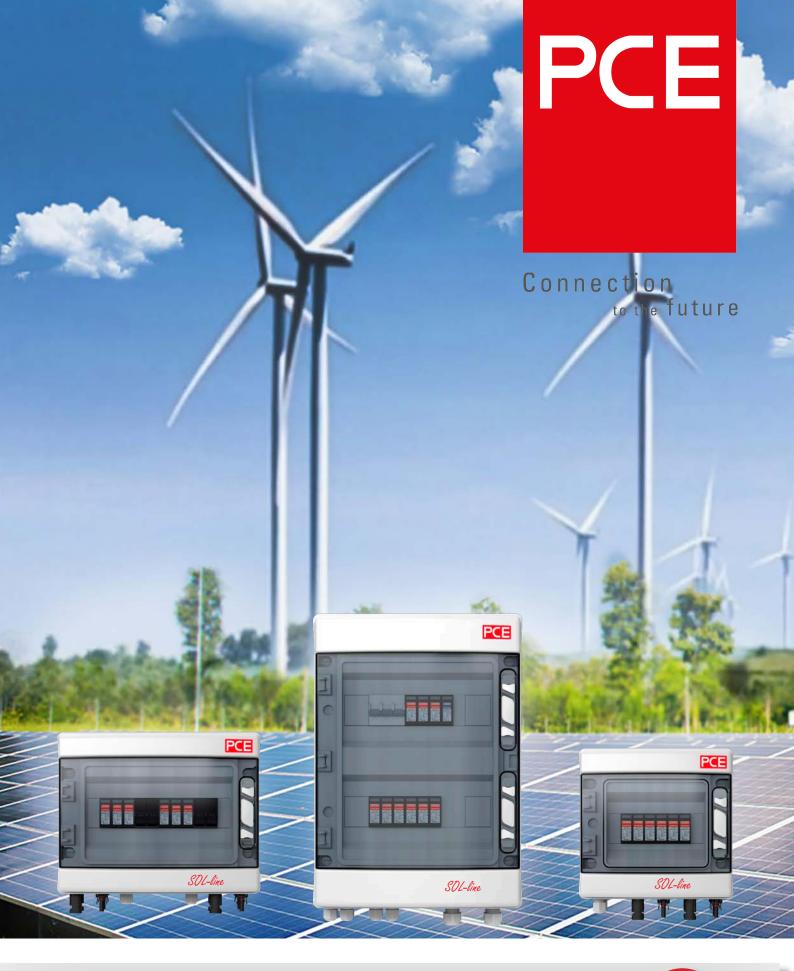

PV Distribution Boxes SOL-line Series

### Focus on quality and innovation with PCE!

# Check out the new PV distribution boxes from our SOL-line series, which are strictly dedicated to photovoltaics:

- Our technical & innovation team ensures the continuous improvement of the products,
- We combine sustainability and environmental aspects for more transparency,
- Many years of experience in assembly shape reliability of our products,
- ✓ Each of our distribution boxes is precisely designed and constructed,
- Increased safety, thanks to compliance with standard EN 50539-11,
- Surge protection ensure to the highest quality,
- Reliability of the protection devices used,
- Reliable contact, thanks to integrated rotating latch,
- Strength combined with aesthetics,
- The highest quality components,
- We cooperate with leaders in the electrical engineering market,
- Various configurations available.