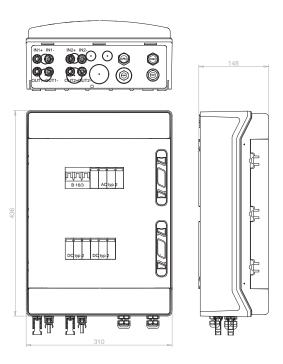

# Height x Width x Depth = 246x310x148mm

### Equipment:

| Housing    | Dimensions HxWxD | Description                                                                                                                                                                                                                                                                                                                                                                                                                                                                |
|------------|------------------|----------------------------------------------------------------------------------------------------------------------------------------------------------------------------------------------------------------------------------------------------------------------------------------------------------------------------------------------------------------------------------------------------------------------------------------------------------------------------|
| CDP12PT/RR | 246x310x148 mm   | <ul> <li>housing CDP12PT/RR IP65,</li> <li>DC junction box for two strings of PV modules,</li> <li>equipped with 2x DC surge arrester type 1/2 from Phoenix Contact, 4 x fuse insert 16A gPV 1000V DC,</li> <li>inlet/outlet: MC4 type connectors, 2 x M16 cable gland for PE cable,</li> <li>hinged window 12 modules,</li> <li>ready wired for connection,</li> <li>rated current - 16A DC,</li> <li>IK08,</li> <li>RAL 7035</li> <li>* surge arrester type 2</li> </ul> |

## Height x Width x Depth = 436x310x148mm

### Equipment:

| Housing    | Dimensions HxWxD | Description                                                                                                                                                                      |
|------------|------------------|----------------------------------------------------------------------------------------------------------------------------------------------------------------------------------|
| CDP24PT/RR | 436x310x148 mm   | <ul> <li>housing CDP24PT/RR IP65,</li> <li>AC/DC junction box for two strings of PV modules,</li> <li>equipped with 2 x DC surge arrester type 2 from Phoenix Contact,</li></ul> |