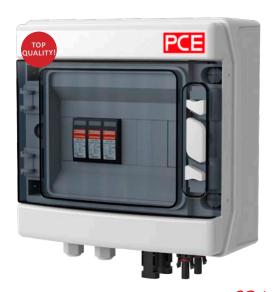

## Cat.No.: 90PV001 / 90PV006 \*

# Height x Width x Depth = 246x310x148mm

### Equipment:

| Housing    | Dimensions HxWxD | Description                                                                                                                                                                                                                                                                                                                                                                                                                                                                |
|------------|------------------|----------------------------------------------------------------------------------------------------------------------------------------------------------------------------------------------------------------------------------------------------------------------------------------------------------------------------------------------------------------------------------------------------------------------------------------------------------------------------|
| CDP12PT/RR | 246x310x148 mm   | <ul> <li>housing CDP12PT/RR IP65,</li> <li>DC junction box for two strings of PV modules,</li> <li>equipped with 2x DC surge arrester type 1/2 from Phoenix Contact, 4 x fuse insert 16A gPV 1000V DC,</li> <li>inlet/outlet: MC4 type connectors, 2 x M16 cable gland for PE cable,</li> <li>hinged window 12 modules,</li> <li>ready wired for connection,</li> <li>rated current - 16A DC,</li> <li>IK08,</li> <li>RAL 7035</li> <li>* surge arrester type 2</li> </ul> |