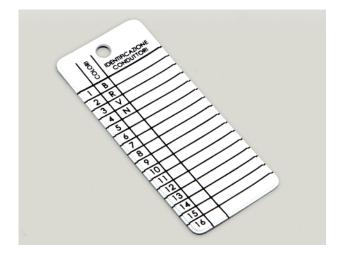

## **Identifying tag**

- Material: white PVC
- Bilingual Italian English
- Appropriate for identification of wire bundles.

| CODE   | ID CODE | DESCRIPTION                         | SIZE IN mm |       | PIECES PK. |
|--------|---------|-------------------------------------|------------|-------|------------|
|        |         |                                     | LENGTH     | WIDTH |            |
| IDEN01 | IDEN01  | identification tag for wire bundles | 100        | 40    | 100        |