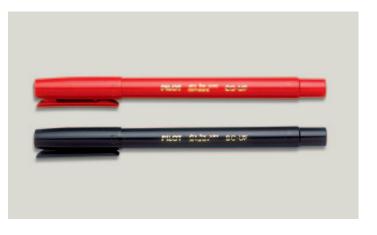

## Pens for CB/CTL writing

Thin, water-resistant, available in black and red, these are appropriate for marking tags that are not marked, including IDEN01-type identifying tags.

| CODE  | ID CODE      | DESCRIPTION | PIECES PK. |
|-------|--------------|-------------|------------|
| CT004 | CB/CTL/NER0  | black pen   | 12         |
| CT006 | CB/CTL/ROSSO | red pen     | 12         |