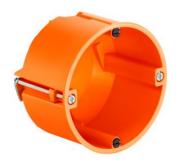

## One-gang box for thin boardings

- for boardings that do not permit stepped face cutting Combinations only possible with boxes with the same Art. No.
- with thin holding ring

| Order number:                                                                                  | 9068-01       |
|------------------------------------------------------------------------------------------------|---------------|
| EAN:                                                                                           | 4013456221994 |
| Depth                                                                                          | 47 mm         |
| Cut hole Ø                                                                                     | 68 mm         |
| For panel thickness                                                                            | 0,2 - 40 mm   |
| Device screws                                                                                  | 2             |
| Cable entries up to max. Ø 10.5 mm can be made using universal opening cutter Art. No. 1085-80 | Yes           |
| Air-tight                                                                                      | Yes           |
| Packaging inner/dispatch                                                                       | 10/100        |