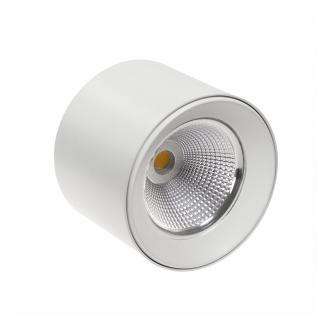

**( E** 

Power 10 W

Colour temperature 3000 K

Beam angle 40 °

Voltage 230 V

Light colour **WW** 

Protection class IP20

CEL37NST1093040W

## Technical data:

Product code W0JP06937

> Power 10 W

Nominal current 48 mA

> Voltage 230 V

Energy consumption 10 kWh/1000h

> Frequency 50HZ Hz

Protection class

Power supply included Yes

Manufacturer of power supply TRIDONIC

> Power factor 0.93

Useful luminous flux\* 1250 lm (360°)

> Luminous flux\*\* 1000 lm (360°)

Light efficiency 125 lm/W

Colour temperature 3000 K

WW

Light colour

40° Beam angle

> RA 90

Light source included

Producer of LED diodes CREE

Uniformity of color SDCM max 3

> Dimmable OPC

Working temperature range -20/+40 °

> Lifespan 50000 h

Housing material Aluminum

Protection class IP20

> Colour White

Dimension (axbxc) 169x139 mm

> Weight 0.93 kg

For use Inside

Assembly method On the ceiling

> Application Inside PL Made in

\*Applies to the LED source used. \*\*Luminaire luminous flux