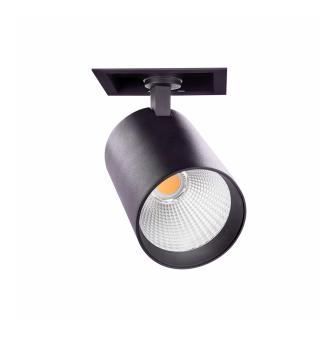

**( E** 

Power 19 W

Light colour **MEAT** 

Protection class IP20

Voltage 230 V

Beam angle 40 °

MDD10PR019MEAT40B

## Technical data:

Product code WOJP06784

Power 19 W

Nominal current 91 mA

Voltage 230 V

Energy consumption 19 kWh/1000h

Frequency 50HZ Hz

Protection class I

Power supply included +

Manufacturer of power supply TCI

Power factor 0.93

Useful luminous flux\* 1615 lm (360°)

Luminous flux\*\* 1330 lm (360°)

Light efficiency 85 lm/W

Light colour MEAT

Beam angle 40 °

RA **80** 

Light source included +

Producer of LED diodes CITIZEN

- If a walk and a second secon

Uniformity of color SDCM max 3

Dimmable **OPC** 

Working temperature range -20/+40 °

Lifespan 50000 h

Housing material Aluminum

Protection class IP20

Colour Black

Dimension (axbxc) 82x115x100 mm

Mounting hole 92x92 mm

For use Inside

Assembly method Recessed

Application Inside