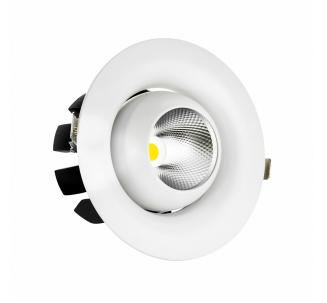

## LED PRO LUMINAIRE

## Technical data:

| Product code                 | W0JP05058      |
|------------------------------|----------------|
| Power                        | 19 W           |
| Nominal current              | 90.9 mA        |
| Voltage                      | 230 V          |
| Energy consumption           | 19 kWh/1000h   |
| Frequency                    | 50HZ Hz        |
| Protection class             | II             |
| Power supply included        | +              |
| Manufacturer of power supply | TCI            |
| Power factor                 | 0.93           |
| Useful luminous flux*        | 2470 lm (360°) |
| Luminous flux**              | 1805 lm (360°) |
| Light efficiency             | 130 lm/W       |
| Colour temperature           | 4000 K         |
| Light colour                 | Neutral white  |
| Beam angle                   | 24 °           |
| RA                           | 90             |
| Light source included        | +              |
| Producer of LED diodes       | CREE           |
| Uniformity of color SDCM max | 3              |
| Dimmable                     | OPC            |
| Working temperature range    | -20/+40°       |
| Lifespan                     | 50000 h        |
| Housing material             | Aluminum       |
| Protection class             | IP20           |
| Colour                       | White          |
| Dimension (axbxc)            | 180x110 mm     |
| Mounting hole                | 0160 mm        |
| Weight                       | 1.11 kg        |
| For use                      | Inside         |
| Assembly method              | Recessed       |
| Application                  | Inside         |
| Made in                      | PL             |