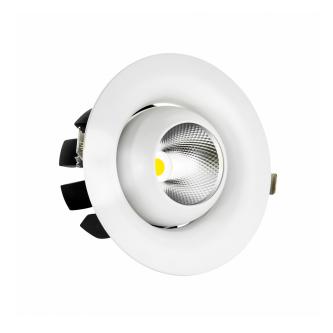

Housing material Aluminum

Protection class IP20

> Colour White

Dimension (axbxc) 180x110 mm

> Mounting hole 0160 mm

> > Weight 1.11 kg

For use Inside

Assembly method Recessed

> Application Inside

> > Made in PL

<sup>\*</sup>Applies to the LED source used. \*\*Luminaire luminous flux