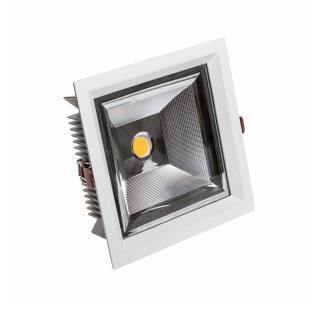

## LED PRO LUMINAIRE

## Technical data:

| Product code                 | W0JP04990      |
|------------------------------|----------------|
| Power                        | 19 W           |
| Nominal current              | 90.9 mA        |
| Voltage                      | 230 V          |
| Energy consumption           | 19 kWh/1000h   |
| Frequency                    | 50HZ Hz        |
| Protection class             |                |
| Power supply included        | +              |
| Manufacturer of power supply | TCI            |
| Power factor                 | 0,93           |
| Useful luminous flux*        | 2470 lm (360°) |
| Luminous flux**              | 2280 lm (360°) |
| Light efficiency             | 130 lm/W       |
| Colour temperature           | 4000 K         |
| Light colour                 | Neutral white  |
| Beam angle                   | 60 °           |
| RA                           | 90             |
| Light source included        | +              |
| Producer of LED diodes       | CREE           |
| Uniformity of color SDCM max | 3              |
| Dimmable                     | OPC            |
| Working temperature range    | -20/+40 °      |
| Lifespan                     | 50000 h        |
| Housing material             | Aluminum       |
| Protection class             | IP20           |
| Colour                       | White          |
| Dimension (axbxc)            | 210x210x73 mm  |
| Mounting hole                | 195x195 mm     |
| Weight                       | 1.76 kg        |
| For use                      | Inside         |
| Assembly method              | Recessed       |
| Application                  | Inside         |
| Made in                      | PL             |