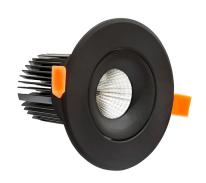

Housing material Aluminum

Protection class IP20

Colour Black

Dimension (axbxc) 142x118 mm

Mounting hole 0110 mm

Weight 0.82 kg

For use Inside

Assembly method Recessed

Application Inside

Made in **PL** 

<sup>\*</sup>Applies to the LED source used. \*\*Luminaire luminous flux