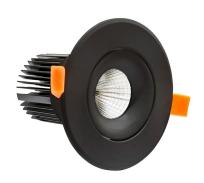

Protection class IP20

Colour Black

Dimension (axbxc) 142x118 mm

Mounting hole 0110 mm

Weight 0.82 kg

For use Inside

Assembly method Recessed

Application Inside