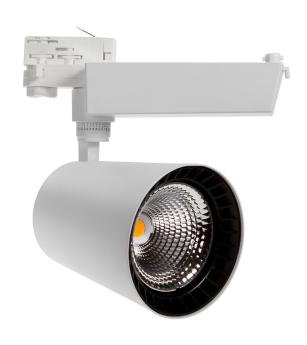

**( E** 

Power 27 W

Light colour CHEESE

Protection class IP20

Voltage 230 V

Beam angle **60** °

MDR36PR027CHEESE60W

## Technical data:

Product code W0JP05502

> Power 27 W

Nominal current 129 mA

> Voltage 230 V

Energy consumption 27 kWh/1000h

> 50HZ Hz Frequency

Protection class

Power supply included

Manufacturer of power supply TCI

> Power factor 0.93

Useful luminous flux\* 2565 lm (360°)

> Luminous flux\*\* 2295 lm (360°)

Light efficiency 95 lm/W

> Light colour CHEESE

Beam angle 60°

> RA 95

Light source included +

Producer of LED diodes CITIZEN

Uniformity of color SDCM max

Dimmable OPC

Working temperature range -20/+40°

> Lifespan 50000 h

Housing material Aluminum

Protection class IP20

> White Colour

Dimension (axbxc) 109x130x190 mm

> Weight 1.36 kg For use Inside

Assembly method On 3-circuit system

> Application Inside Made in PL

<sup>\*</sup>Applies to the LED source used. \*\*Luminaire luminous flux