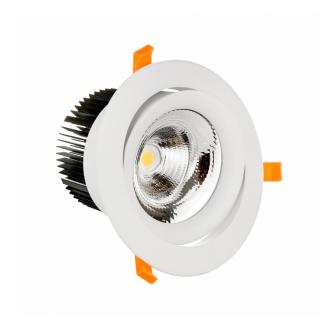

Protection class IP20

Colour White

Dimension (axbxc) 193x130 mm

Mounting hole 0160 mm

Weight 1.335 kg

For use Inside

Assembly method Recessed

Application Inside