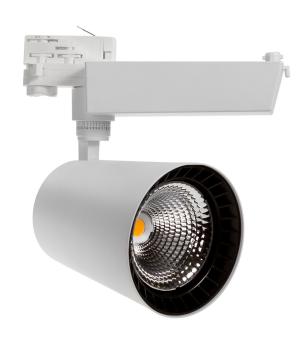

**( E** 

Power 27 W

Light colour CHEESE

Protection class IP20

Voltage 230 V

Beam angle 40 °

MDR36PR027CHEESE40W

## Technical data:

Product code W0JP05501

> Power 27 W

Nominal current 129 mA

> Voltage 230 V

Energy consumption 27 kWh/1000h

> 50HZ Hz Frequency

Protection class

Power supply included

Manufacturer of power supply TCI

> Power factor 0.93

Useful luminous flux\* 2565 lm (360°)

> Luminous flux\*\* 2295 lm (360°)

Light efficiency 95 lm/W

> Light colour CHEESE

Beam angle 40°

> RA 95

Light source included +

Producer of LED diodes CITIZEN

Uniformity of color SDCM max

Dimmable OPC

Working temperature range -20/+40°

> Lifespan 50000 h

Housing material Aluminum

Protection class IP20

> White Colour

Dimension (axbxc) 109x130x190 mm

> Weight 1.36 kg

For use Inside

Assembly method On 3-circuit system

> Application Inside Made in PL

<sup>\*</sup>Applies to the LED source used. \*\*Luminaire luminous flux