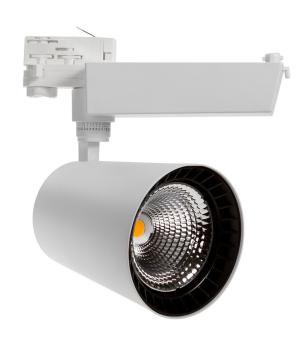

**( E** 

Power 27 W

Light colour **MEAT** 

Protection class IP20

Voltage 230 V

Beam angle 24°

MDR36PR027MEAT24W

## Technical data:

Product code WOJP05506

Power 27 W

Nominal current 129 mA

Voltage 230 V

Energy consumption 27 kWh/1000h

Frequency 50HZ Hz

Protection class I

Power supply included

Manufacturer of power supply **TCI** 

Power factor 0.93

Useful luminous flux\* 2295 lm (360°)

Luminous flux\*\* 1890 lm (360°)

Light efficiency 85 lm/W

Light colour MEAT

Beam angle 24°

RA **80** 

Light source included +

Producer of LED diodes CITIZEN

Uniformity of color SDCM max 3

Dimmable **OPC** 

Working temperature range -20/+40 °

Lifespan 50000 h

Housing material Aluminum

Protection class IP20

Colour White

Dimension (axbxc) 109x130x190 mm

Weight 1.36 kg
For use Inside

Assembly method On 3-circuit system

Application Inside

Made in PL

<sup>\*</sup>Applies to the LED source used. \*\*Luminaire luminous flux