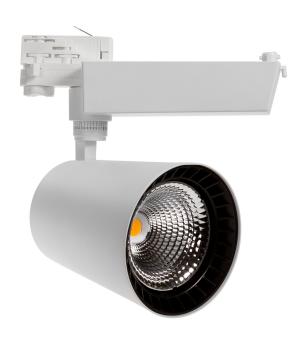

**( E** 

Power 27 W

Light colour CHEESE

Protection class IP20

Voltage 230 V

Beam angle 24°

MDR36PR027CHEESE24W

## Technical data:

Product code WOJP05500

Power 27 W

Nominal current 129 mA

Voltage 230 V

Energy consumption 27 kWh/1000h

Frequency 50HZ Hz

Protection class I

Power supply included +

Manufacturer of power supply **TCI** 

Power factor 0.93

Useful luminous flux\* 2565 lm (360°)

Luminous flux\*\* 2295 lm (360°)

Light efficiency 95 lm/W

Light colour CHEESE

Beam angle 24 °

iiii uiigie **2**2

RA 95

Light source included +

Producer of LED diodes CITIZEN

Uniformity of color SDCM max

Dimmable **OPC** 

Working temperature range -20/+40 °

Lifespan **50000 h** 

Housing material Aluminum

Protection class IP20

Colour White

Dimension (axbxc) 109x130x190 mm

Weight 1.36 kg

For use Inside

Assembly method On 3-circuit system

Application Inside