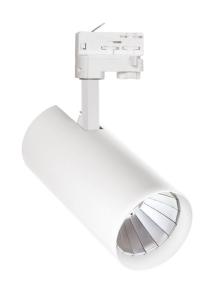

**(**E

Power 27 W

Light colour **MEAT** 

Protection class IP20

Voltage 230 V

Beam angle 24 °

MDR47PR027MEAT24LW

## Technical data:

Product code WOJP06803

Power 27 W

Nominal current 129 mA

Voltage 230 V

Energy consumption 27 kWh/1000h

Frequency 50HZ Hz

Protection class I

Power supply included +

Manufacturer of power supply TCI

Power factor 0.93

Useful luminous flux\* 2295 lm (360°)

Luminous flux\*\* 2160 lm (360°)

Light efficiency 85 lm/W

Light colour MEAT

Beam angle 24°

RA **80** 

Light source included +

Producer of LED diodes CITIZEN

Uniformity of color SDCM max

Dimmable **OPC** 

Working temperature range -20/+40 °

Lifespan **50000 h** 

Housing material Aluminum

Protection class IP20

Colour White

Dimension (axbxc) 90x205x165 mm

Weight 1.05 kg
For use Inside

Assembly method On 3-circuit system

Application Inside

Made in PL

<sup>\*</sup>Applies to the LED source used. \*\*Luminaire luminous flux