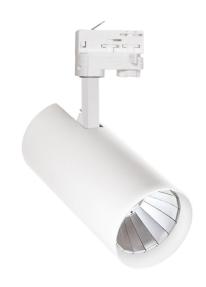

**(**E

Power 27 W

Light colour **BREAD** 

Protection class IP20

Voltage 230 V

Beam angle 15 °

MDR47PR027BREAD15LW

## Technical data:

Product code WOJP06788

Power 27 W

Nominal current 129 mA

Voltage 230 V

Energy consumption 27 kWh/1000h

Frequency 50HZ Hz

Protection class

Power supply included -

Manufacturer of power supply **TCI** 

Power factor 0.93

Useful luminous flux\* 2565 lm (360°)

Luminous flux\*\* 2970 lm (360°)

Light efficiency 95 lm/W

Light colour BREAD

Beam angle 15 °

RA **80** 

Light source included +

Producer of LED diodes CITIZEN

Uniformity of color SDCM max 3

Dimmable **OPC** 

Working temperature range -20/+40 °

Lifespan 50000 h

Housing material Aluminum

Protection class IP20

Colour White

Dimension (axbxc) 90x205x165 mm

Weight 1.05 kg
For use Inside

Assembly method On 3-circuit system

Application Inside

Made in PL

<sup>\*</sup>Applies to the LED source used. \*\*Luminaire luminous flux