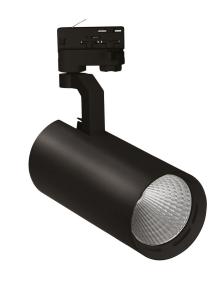

**( E** 

Power 27 W

Light colour **BREAD** 

Protection class IP20

Voltage 230 V

Beam angle 36 °

MDR49PR027BREAD36W

Protection class IP20

> Colour Black

Dimension (axbxc) 84x190x160 mm

> For use Inside

Assembly method On 3-circuit system

> Application Inside Made in PL

<sup>\*</sup>Applies to the LED source used. \*\*Luminaire luminous flux