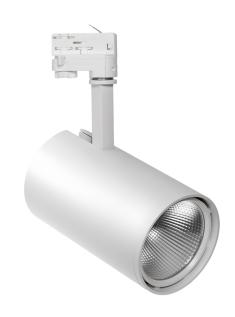

**( E** 

Power 27 W

Light colour **MEAT** 

Protection class IP20

Voltage 230 V

Beam angle 24 °

MDR38PR027MEAT24W

## Technical data:

Product code WOJP05489

Power 27 W

Nominal current 129 mA

Voltage 230 V

Energy consumption 27 kWh/1000h

Frequency 50HZ Hz

Protection class I

Power supply included +

Manufacturer of power supply **TCI** 

Power factor 0.93

Useful luminous flux\* 2295 lm (360°)

Luminous flux\*\* 1890 lm (360°)

Light efficiency 85 lm/W

Light colour MEAT

Beam angle 24°

RA **80** 

Light source included +

right source included .

Producer of LED diodes CITIZEN

Uniformity of color SDCM max

Dimmable **No** 

Working temperature range -20/+40 °

Lifespan 50000 h

Housing material Aluminum

Protection class IP20

Colour White

Dimension (axbxc) 130x220x245 mm

Weight 2.19 kg

For use Inside

Assembly method On 3-circuit system

Application Inside