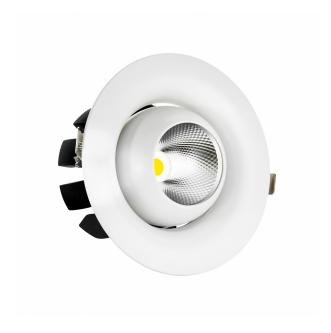

Lifespan **50000 h** 

Housing material Aluminum

Protection class IP20

Colour White

Dimension (axbxc) 180x110 mm

Mounting hole 0160 mm

Weight 1.11 kg

For use **Inside** 

Assembly method Recessed

Application Inside

Made in PL

<sup>\*</sup>Applies to the LED source used. \*\*Luminaire luminous flux