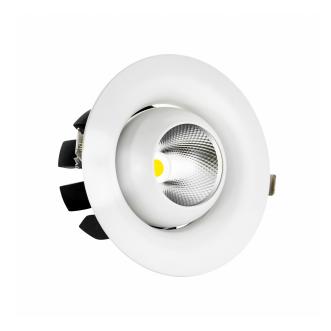

Housing material Aluminum

Protection class IP20

> Colour White

Dimension (axbxc) 180x110 mm

> Mounting hole 0160 mm

> > Weight 1.11 kg

For use Inside

Assembly method Recessed

> Application Inside

> > Made in PL

<sup>\*</sup>Applies to the LED source used. \*\*Luminaire luminous flux