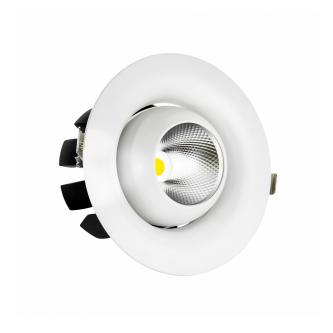

Housing material Aluminum

Protection class IP20

Colour White

Dimension (axbxc) 180x110 mm

Mounting hole 0160 mm

Weight 1.11 kg

For use Inside

Assembly method **Recessed** 

Application Inside

Made in PL

<sup>\*</sup>Applies to the LED source used. \*\*Luminaire luminous flux