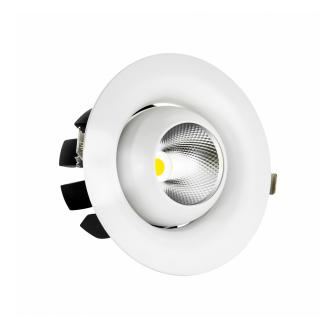

Housing material Aluminum

Protection class IP20

Colour White

Dimension (axbxc) 180x110 mm

Mounting hole 0160 mm

Weight 1.11 kg

For use Inside

Assembly method Recessed

Application Inside

Made in PL

<sup>\*</sup>Applies to the LED source used. \*\*Luminaire luminous flux