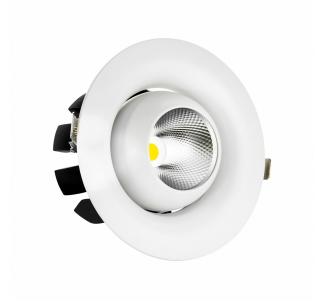

## LED PRO LUMINAIRE

## Technical data:

| Product code                 | W0JP04051      |
|------------------------------|----------------|
| Power                        | 27 W           |
| Nominal current              | 129.1 mA       |
| Voltage                      | 230 V          |
| Energy consumption           | 27 kWh/1000h   |
| Frequency                    | 50HZ Hz        |
| Protection class             |                |
| Power supply included        | +              |
| Manufacturer of power supply | OSRAM          |
| Power factor                 | 0.93           |
| Useful luminous flux*        | 3105 lm (360°) |
| Luminous flux**              | 2700 lm (360°) |
| Light efficiency             | 115 lm/W       |
| Colour temperature           | 3000 K         |
| Light colour                 | WW             |
| Beam angle                   | 12 °           |
| RA                           | 90             |
| Light source included        | +              |
| Producer of LED diodes       | CREE           |
| Uniformity of color SDCM max | 3              |
| Dimmable                     | DALI           |
| Working temperature range    | -20/+40°       |
| Lifespan                     | 50000 h        |
| Housing material             | Aluminum       |
| Protection class             | IP20           |
| Colour                       | White          |
| Dimension (axbxc)            | 180x110 mm     |
| Mounting hole                | 0160 mm        |
| Weight                       | 1.11 kg        |
| For use                      | Inside         |
| Assembly method              | Recessed       |
| Application                  | Inside         |
| Made in                      | PL             |